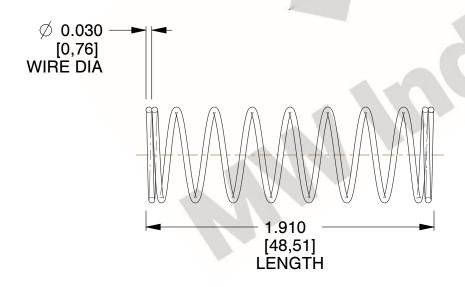

## **NOTES:**

1. Material: Stainless Steel

2. Finish: Glod Irridite

3. Ends: Closed

4. Total Coils: 10.000

5. Sugg. Max. Deflection: 0.800 (in) 6. Sugg. Max. Load : 2.300 (lbs)

7. All Drawing Dimensions are in Inches [mm]