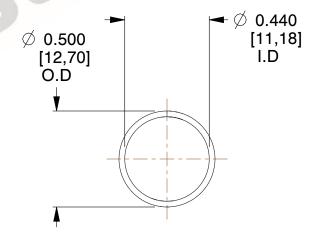

## **NOTES:**

1. Material: Stainless Steel

2. Finish: Glod Irridite

3. Ends: Closed

4. Total Coils: 10.000

5. Sugg. Max. Deflection: 0.800 (in) 6. Sugg. Max. Load : 2.300 (lbs)

7. All Drawing Dimensions are in Inches [mm]