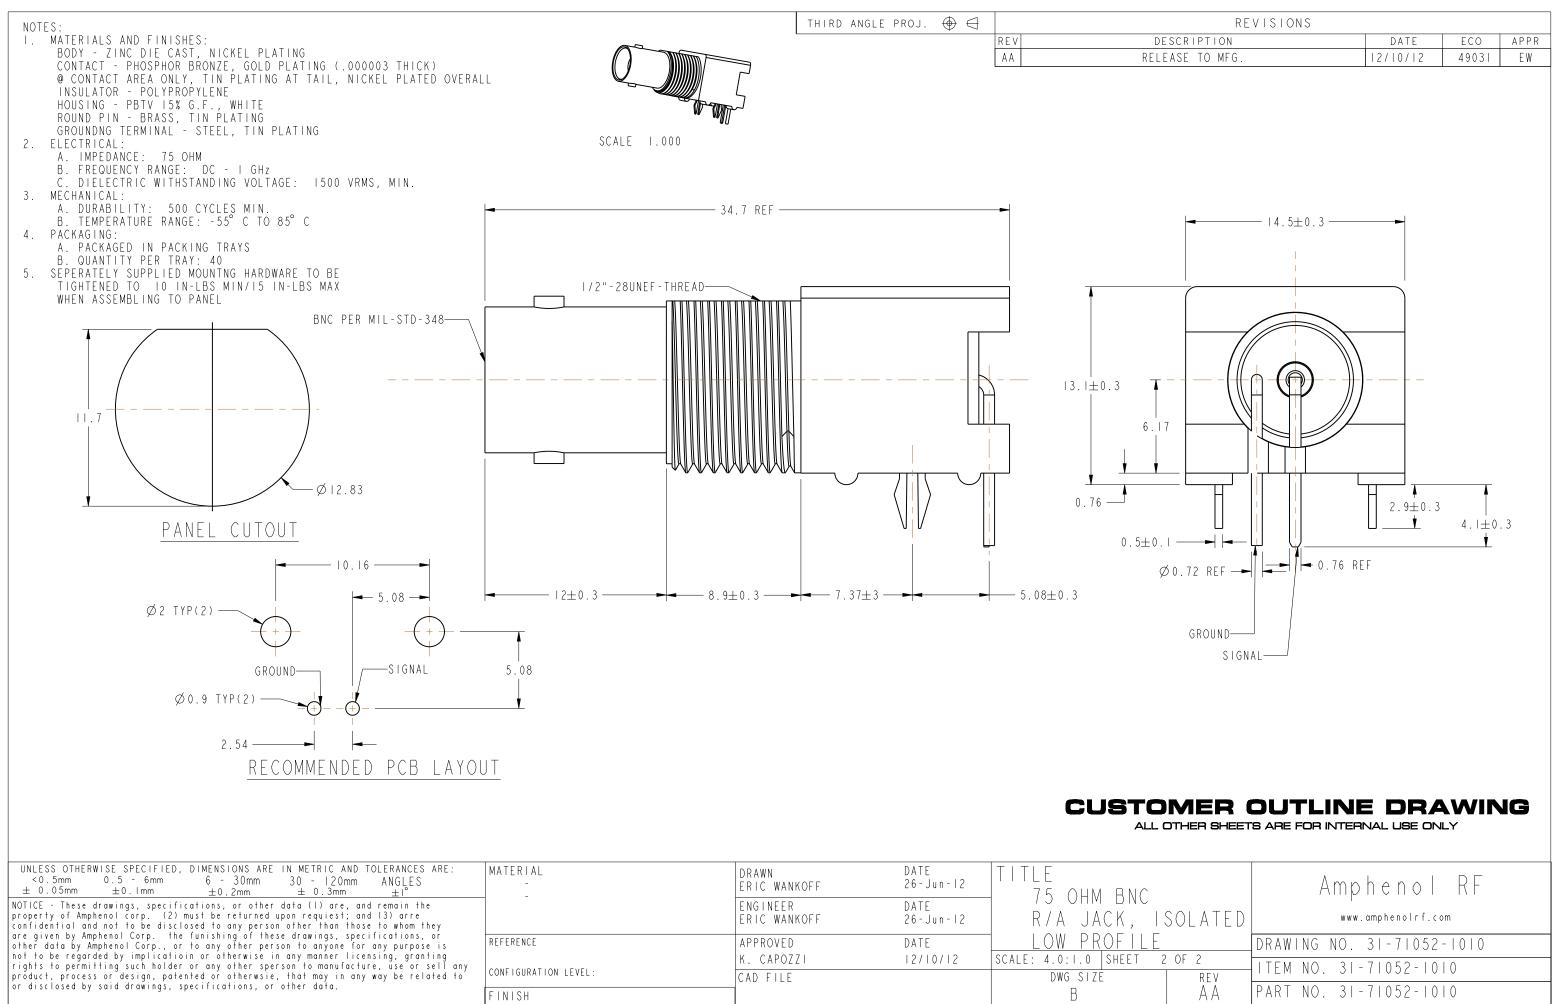

| UNLESS OTHERWISE SPECIFIED, DIMENSIONS ARE IN METRIC AND TOLERANCES ARE:<br>< 0.5mm $0.5 - 6mm$ $6 - 30mm$ $30 - 120mm$ ANGLES<br>$\pm 0.05mm$ $\pm 0.1mm$ $\pm 0.2mm$ $\pm 0.3mm$ $\pm 1^{\circ}$                                                                                                                                                                                                                                                                                                                                                                                                                                                                                                                                                              | MATERIAL<br>-        | DRAWN<br>ERIC WANKOFF    | DATE<br>26 - Jun - 12 | TITLE<br>75 OUM DNC           |
|-----------------------------------------------------------------------------------------------------------------------------------------------------------------------------------------------------------------------------------------------------------------------------------------------------------------------------------------------------------------------------------------------------------------------------------------------------------------------------------------------------------------------------------------------------------------------------------------------------------------------------------------------------------------------------------------------------------------------------------------------------------------|----------------------|--------------------------|-----------------------|-------------------------------|
| NOTICE - These drawings, specifications, or other data (1) are, and remain the<br>property of Amphenol corp. (2) must be returned upon requiest; and (3) arre<br>confidential and not to be disclosed to any person other than those to whom they<br>are given by Amphenol Corp. the funishing of these drawings, specifications, or<br>other data by Amphenol Corp., or to any other person to anyone for any purpose is<br>not to be regarded by implication or otherwise in any manner licensing, granting<br>rights to permitting such holder or any other sperson to manufacture, use or sell any<br>product, process or design, patented or otherwise, that may in any way be related to<br>or disclosed by said drawings, specifications, or other data. |                      | ENGINEER<br>ERIC WANKOFF | DATE<br>26 - Jun - 12 | – 75 OHM BNC<br>R/A JACK, ISO |
|                                                                                                                                                                                                                                                                                                                                                                                                                                                                                                                                                                                                                                                                                                                                                                 | REFERENCE            | APPROVED                 | DATE                  | LOW PROFILE                   |
|                                                                                                                                                                                                                                                                                                                                                                                                                                                                                                                                                                                                                                                                                                                                                                 | CONFIGURATION LEVEL: | K. CAPOZZI               | 2/ 0/ 2               | SCALE: 4.0:1.0 SHEET 2 OF     |
|                                                                                                                                                                                                                                                                                                                                                                                                                                                                                                                                                                                                                                                                                                                                                                 |                      | CAD FILE                 |                       | DWG SIZE                      |
|                                                                                                                                                                                                                                                                                                                                                                                                                                                                                                                                                                                                                                                                                                                                                                 | FINISH               |                          |                       | В                             |