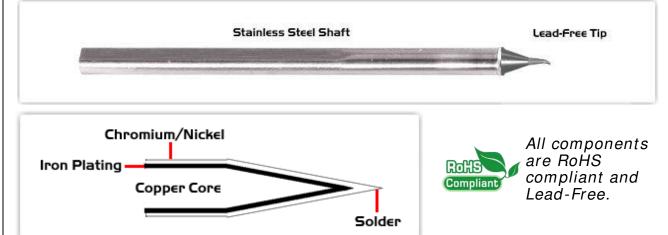

## Material Composition

Easy Braid Co. tip cartridges will typically idle within a temperature range of +/-1.1°C. However, there is variation in idle temperature across tip geometries within an individual temperature series. Easy Braid Co. offers a wide variety of tip geometries from 0.25mm fine point tip to 5mm chisel. The length and geometry of a tip will have an influence on the tip idle temperature. To accurately measure idle temperature it will depend greatly on the measurement method,