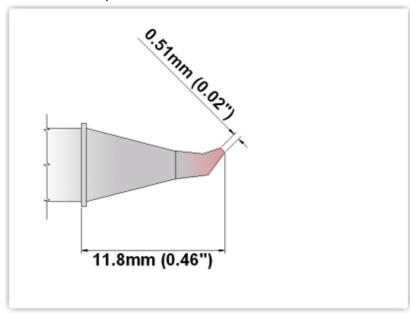

## ES80SB005

Bent Sharp 30° 0.51mm (0.02")

Tip Style: Bent Sharp 30° Tip Width: 0.51mm (0.02") Tip Length: 11.80mm (0.46")

80 Type Cartridge<sup>1</sup>: 420°C - 475°C

RoHS Compliant<sup>2</sup> / Lead Free: YES