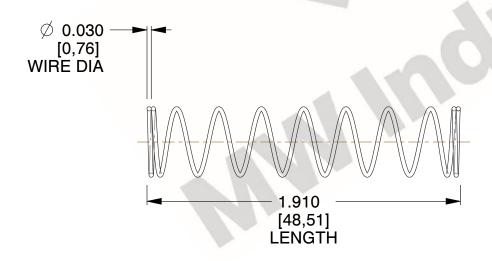

## **NOTES:**

1. Material : Spring Steel 2. Finish : Glod Irridite

3. Ends: Closed

4. Total Coils: 10.000

Sugg. Max. Deflection: 0.280 (in)
 Sugg. Max. Load: 2.300 (lbs)

7. All Drawing Dimensions are in Inches [mm]