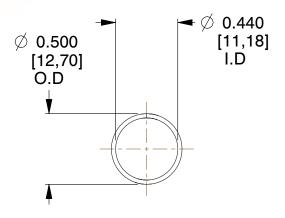

## **NOTES:**

1. Material : Spring Steel 2. Finish : Glod Irridite

3. Ends: Closed

4. Total Coils: 10.000

Sugg. Max. Deflection: 0.280 (in)
 Sugg. Max. Load: 2.300 (lbs)

7. All Drawing Dimensions are in Inches [mm]