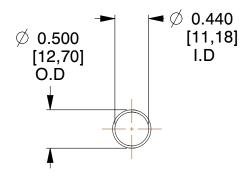

## **NOTES:**

1. Material : Spring Steel 2. Finish : Glod Irridite

3. Ends: Closed

4. Total Coils: 10.000

5. Sugg. Max. Deflection: 3.100 (in)6. Sugg. Max. Load: 2.300 (lbs)

7. All Drawing Dimensions are in Inches [mm]