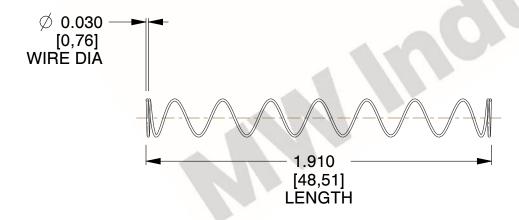

## **NOTES:**

1. Material : Spring Steel 2. Finish : Glod Irridite

3. Ends: Closed

4. Total Coils: 10.000

5. Sugg. Max. Deflection: 3.100 (in)6. Sugg. Max. Load: 2.300 (lbs)

7. All Drawing Dimensions are in Inches [mm]