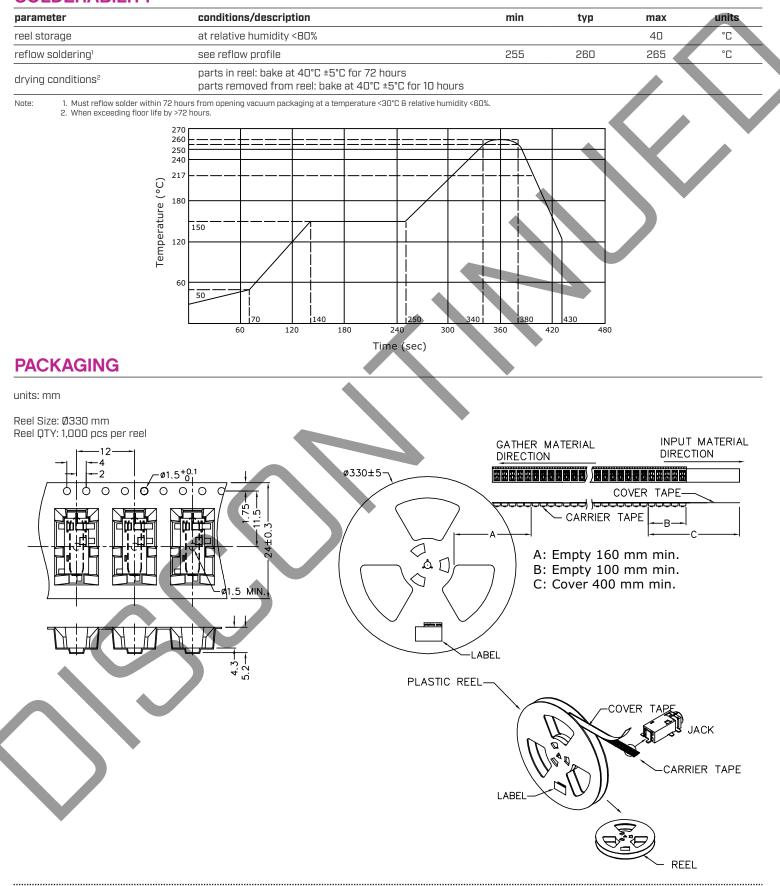

.....

## SERIES: SJ2-25X-SMT | DESCRIPTION: AUDIO JACK



.....

## **MECHANICAL DRAWING**

.....



cuidevices.com

.....

## SOLDERABILITY



## **REVISION HISTORY**

|            | date                     | description                                                      | rev.         |
|------------|--------------------------|------------------------------------------------------------------|--------------|
| $\bigcirc$ | 12/02/2016               | initial release                                                  | 1.0          |
|            | 05/31/2017               | added storage and drying conditions                              | 1.01         |
|            | 10/07/2019               | brand update                                                     | 1.02         |
|            | 08/18/2022               | discontinued models SJ2-254A-SMT-TR;logo, datasheet style update | 1.03         |
|            | 05/31/2017<br>