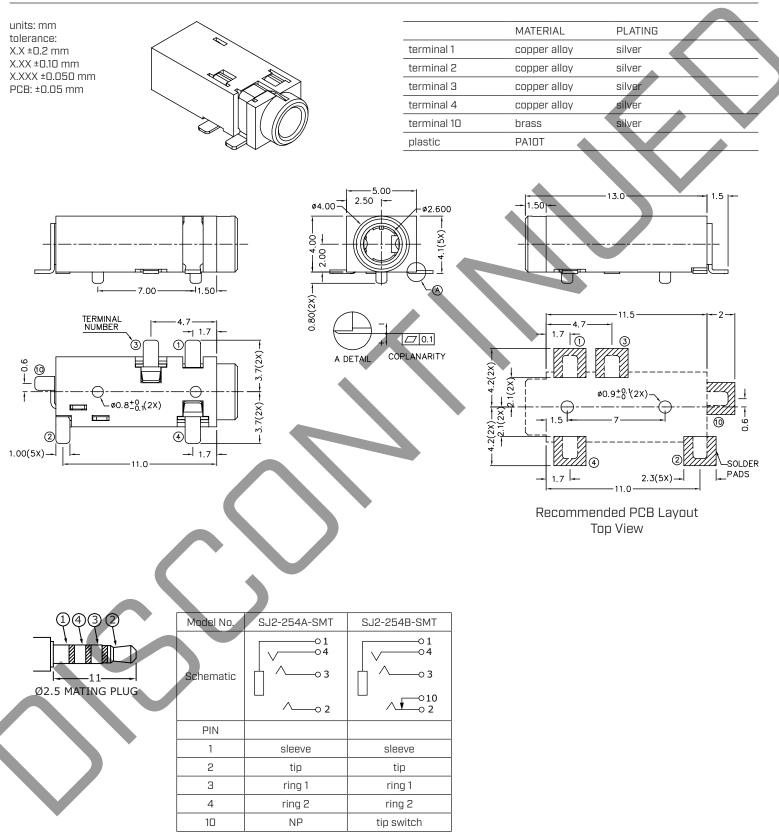

.....

## SERIES: SJ2-25X-SMT | DESCRIPTION: AUDIO JACK



.....

## **MECHANICAL DRAWING**

.....



cuidevices.com

.....

## SOLDERABILITY



## **REVISION HISTORY**

|            | date                     | description                                                      | rev.         |
|------------|--------------------------|------------------------------------------------------------------|--------------|
| $\bigcirc$ | 12/02/2016               | initial release                                                  | 1.0          |
|            | 05/31/2017               | added storage and drying conditions                              | 1.01         |
|            | 10/07/2019               | brand update                                                     | 1.02         |
|            | 08/18/2022               | discontinued models SJ2-254A-SMT-TR;logo, datasheet style update | 1