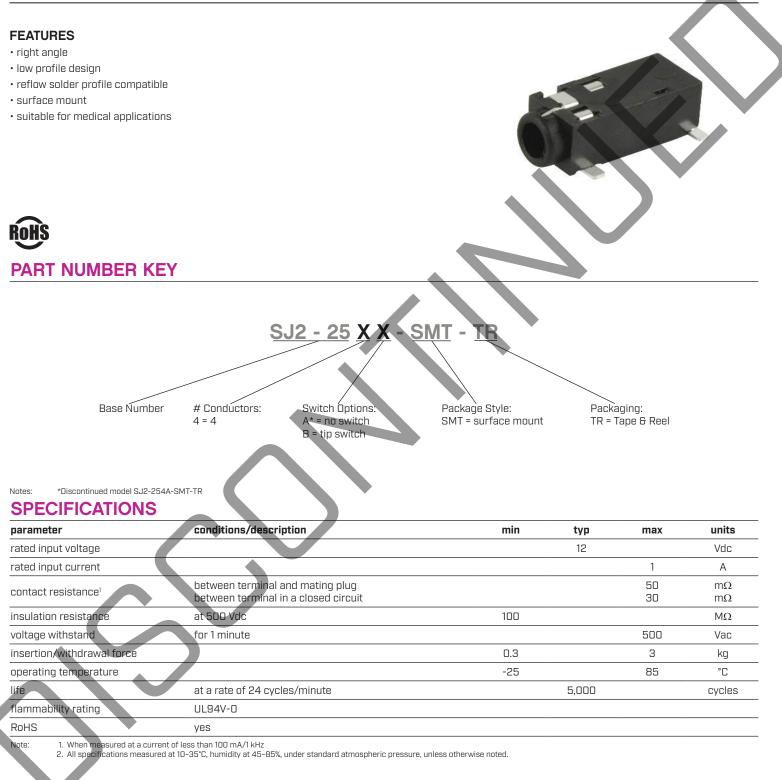

.....

## SERIES: SJ2-25X-SMT | DESCRIPTION: AUDIO JACK



.....

## **MECHANICAL DRAWING**

.....



cuidevices.com

.....

## SOLDERABILITY



## **REVISION HISTORY**

|            | date                     | description                                                      | rev.         |
|------------|--------------------------|------------------------------------------------------------------|--------------|
| $\bigcirc$ | 12/02/2016               | initial release                                                  | 1.0          |
|            | 05/31/2017               | added storage and drying conditions                              | 1.01         |
|            | 10/07/2019               | brand update                                                     | 1.02         |
|            | 08/18/2022               | discontinued models SJ2-2