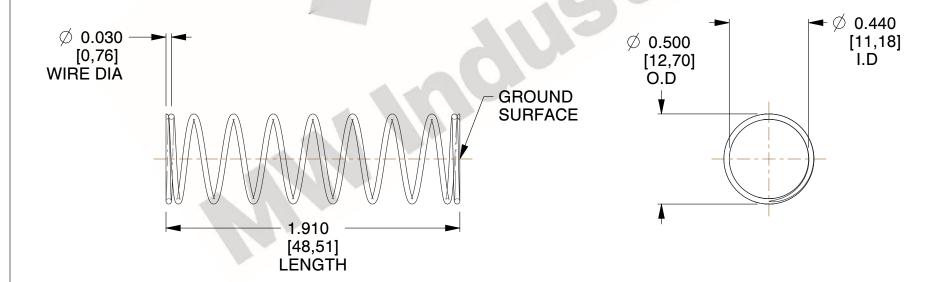

## **NOTES:**

Material : Spring Steel
 Finish : Glod Irridite

3. Ends: Closed and Ground

4. Total Coils: 10.000

Sugg. Max. Deflection: 0.770 (in)
 Sugg. Max. Load: 2.300 (lbs)

7. All Drawing Dimensions are in Inches [mm]

1.878

SCALE

11772

COMPONENT

COMPRESSION SPRINGS

UNIT
INCH [mm]
SHEET
1 of 1

**SPRINGS**