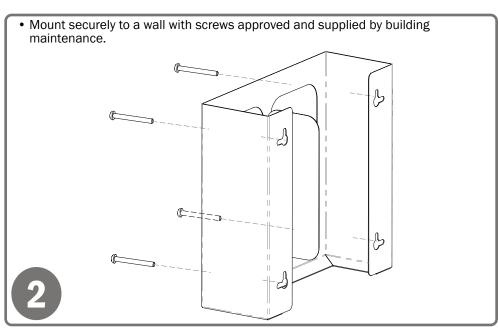

#### Mounting Specifications:

### Installation

Always mount dispensers securely prior to loading with product.