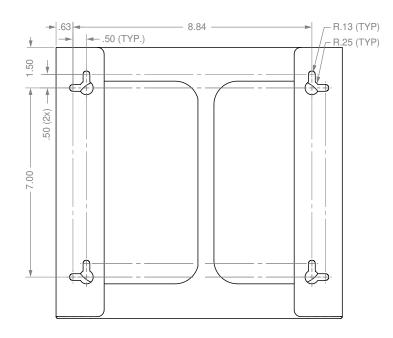

(each sold separately):

- GL008-0420: Glove Box Dispenser Single
- GL003-0420: Glove Box Dispenser Triple Divided (shown below)
- GL004-0420: Glove Box Dispenser Quad Divided



### **Product Description:**

- Glove Box Dispenser Double Divided
- · Holds two boxes of gloves
- Two-way keyholes for vertical or horizontal wall mounting
- Black Powder-Coated Steel

### **Primary Area for Product Usage:**

· Anywhere gloves are needed

#### Dispenses:

- Box(es) no larger than 5.24"W x 10.00"H x 3.75"D (13.3 cm x 25.4 cm x 9.5 cm)
- Box(es) no smaller than 4.25"W x 9.00"H x 3.00"D (10.8 cm x 22.9 cm x 7.6 cm)

### **Product Specifications** (overall external dimensions):

- 10.60"W x 10.03"H x 3.82"D (26.9 cm x 25.5 cm x 9.7 cm)
- 2.3 lbs (1.0 kg) approximated

#### Mounting Specifications:



### **Package Specifications:**

- · Package Quantity: 6 per case
  - -18"L x 16"W x 10"H (45.7 cm x 40.6 cm x 25.4 cm)
  - -16.0 lbs (6.4 kg) approximated
- Package Quantity: 1 per case
  - -12"L x 10"W x 9"H (30.5 cm x 25.4 cm x 22.9 cm)
  - -4.0 lbs (1.8 kg) approximated

## GL002-0420

## Glove Box Dispenser - Double - Divided

Installation Instructions/Characteristics & Care

### Installation

Always mount dispensers securely prior to loading with product.





### Parts included:

Dispenser

### **Tools Required:**

· No tools required to assemble dispenser

### Care and Construction Powder-Coated Steel

### Material Characteristics

# Designed for Long-Term, Heavy-Duty Applications

Dispensers and stands made of powder-coated steel are both attractive and functional, providing yea