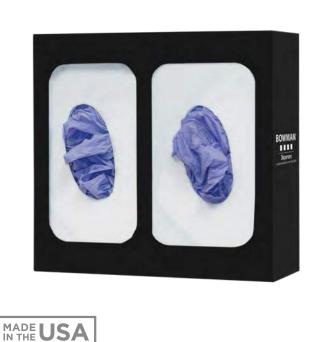

### **Product Description:**

- Glove Box Dispenser Double Divided
- · Holds two boxes of gloves
- Two-way keyholes for vertical or horizontal wall mounting
- Black Powder-Coated Steel

#### Dispenses:

- Box(es) no larger than 5.24"W x 10.00"H x 3.75"D (13.3 cm x 25.4 cm x 9.5 cm)
- Box(es) no smaller than 4.25"W x 9.00"H x 3.00"D (10.8 cm x 22.9 cm x 7.6 cm)

### **Product Specifications** (overall external dimensions):

- 10.60"W x 10.03"H x 3.82"D (26.9 cm x 25.5 cm x 9.7 cm)
- 2.3 lbs (1.0 kg) approximated