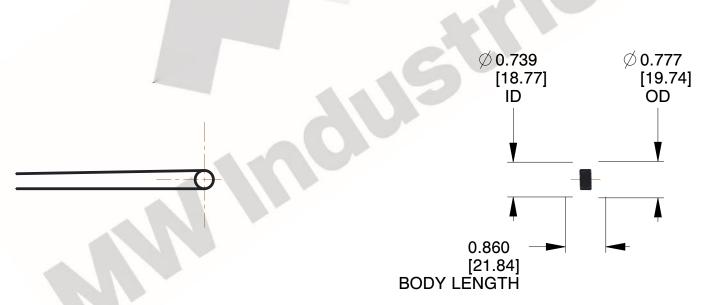

1. Material: Stainless Ste

2. Finish: Zinc - Z

3. Sugg. Max. Deflection: 1891.000 Deg 4. Sugg. Max. Torque: 0.150 (in-lbs)

5. Total Coils: 5.250

6. Sugg. Mandrel Diameter: 0.600 (in)

7. All Drawing Dimensions are in Inches [mm]