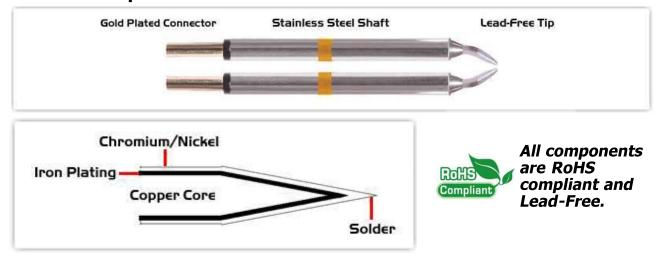

## **Material Composition**

Easy Braid Co. tip cartridges will typically idle within a temperature range of +/-1.1°C. However, there is variation in idle temperature across tip geometries within an individual temperature series. Easy Braid Co. offers a wide variety of tip geometries from 0.25mm fine point tip to 5mm chisel. The length and geometry of a tip will have an influence on the tip idle temperature. To accurately measure idle temperature it will depend greatly on the measurement method, technique and equipment used. Two different methods or the use of alternative equipment will produce different test results.

 $<sup>\</sup>boldsymbol{2}_{\text{Please refer to }\underline{\text{http://www.rohs.gov.uk}}}$  for details on RoHS Compliance.