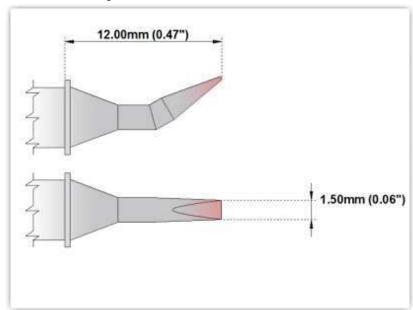

## EBM70TZ015

Tweezers Cartridge Pair - Chisel 30° 1.5mm (0.06")

Tip Style: Tweezers
Tip Width: 1.50mm (0.06")

Tip Length: 12.00mm (0.47")

700 Type Cartridge<sup>1</sup>: 350°C - 398°C

RoHS Compliant<sup>2</sup> / Lead Free: YES