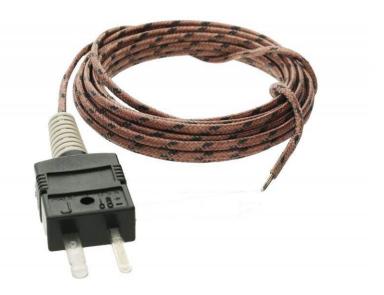

## Thermocouple type-J glass braid insulated

PID: MIKROE-2823

Type-J thermocouple with glass braid insulation is used for precise measurement of high temperatures. Thermocouple itself can measure up to 480°C (900°F). It is 2 meters long and ends with a PCC-SMP connector which is compatible with Thermo J click.

Calibration type: J

Insulation: Glass braid

AWG gage: 24

Wire length: 2m

Diameter: 0.51mm

Max service temp: 480°C (900°F)

Max service temp for connector body: 220°C (425°F)

• Ends with PCC-SMP connector which is compatible with Thermo J click.