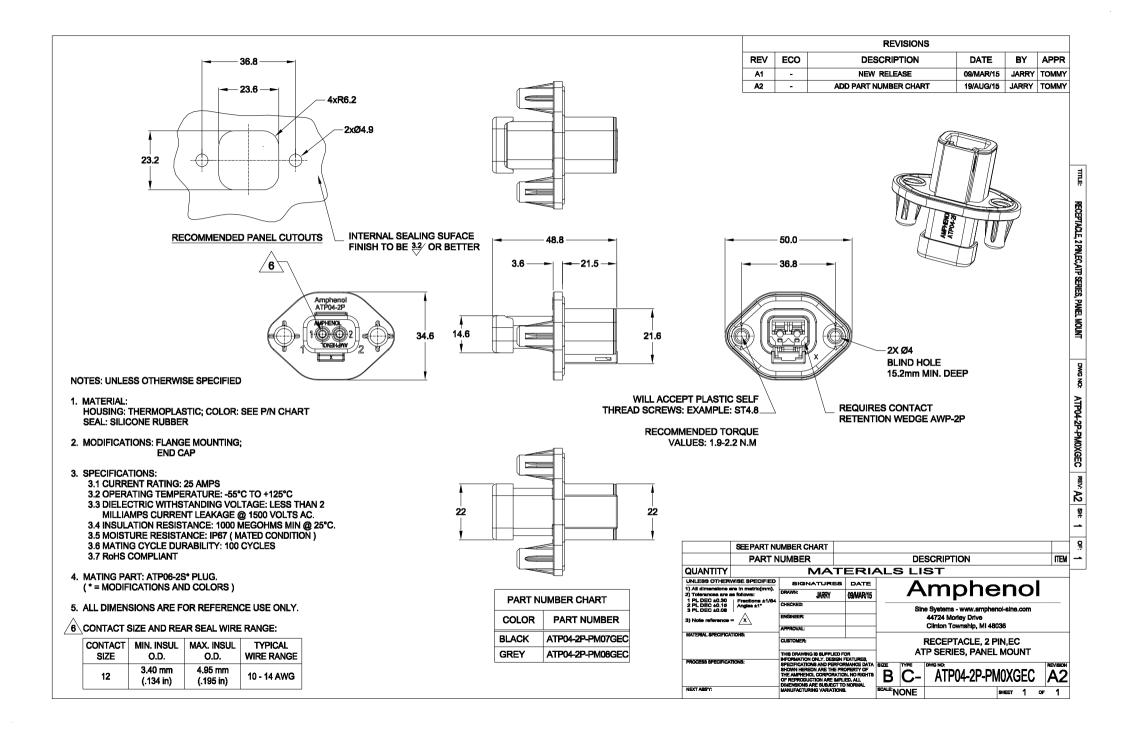

## **ATP Series™** - Contact Size 12 Options

| Machined Contacts, Sockets & Pins |                                        |      |       |          |  |
|-----------------------------------|----------------------------------------|------|-------|----------|--|
| Part Number Description           |                                        | Size | AWG   | Туре     |  |
| AT60-204-12141-10                 | Male Contact - Pin, Nickel-plated      | 12   | 10-12 | Machined |  |
| AT62-203-12141-10                 | Female Contact - Socket, Nickel-plated | 12   | 10-12 | Machined |  |
| AT60-220-1231                     | Male Contact - Pin, Gold-plated        | 12   | 12-14 | Machined |  |
| AT62-210-1231                     | Female Contact - Socket, Gold-plated   | 12   | 12-14 | Machined |