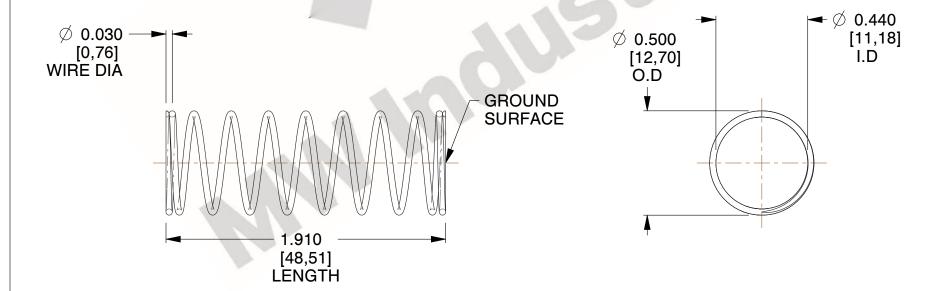

## **NOTES:**

1. Material: Stainless Steel

2. Finish: Glod Irridite

3. Ends: Closed and Ground

4. Total Coils: 10.000

Sugg. Max. Deflection: 0.190 (in)
 Sugg. Max. Load: 2.300 (lbs)

7. All Drawing Dimensions are in Inches [mm]

SCALE

2.174

COMPONENT SPRINGS

11772

COMPRESSION SPRINGS

UNIT
INCH [mm]
SHEET