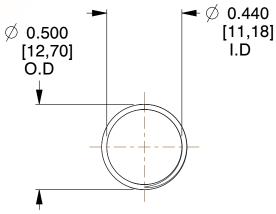

## **NOTES:**

1. Material : Stainless Steel

2. Finish: Glod Irridite

3. Ends: Closed and Ground

4. Total Coils: 10.000

5. Sugg. Max. Deflection: 0.750 (in)6. Sugg. Max. Load: 2.300 (lbs)

7. All Drawing Dimensions are in Inches [mm]