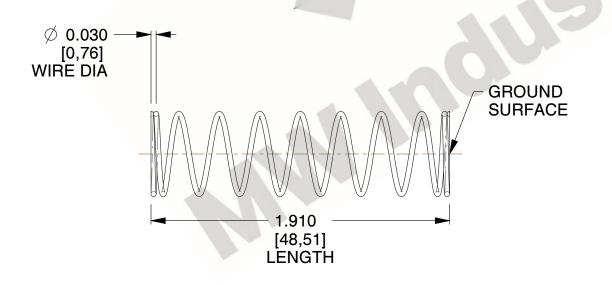

## **NOTES:**

1. Material : Stainless Steel

2. Finish: Glod Irridite

3. Ends: Closed and Ground

4. Total Coils: 10.000

5. Sugg. Max. Deflection: 0.750 (in)6. Sugg. Max. Load: 2.300 (lbs)

7. All Drawing Dimensions are in Inches [mm]