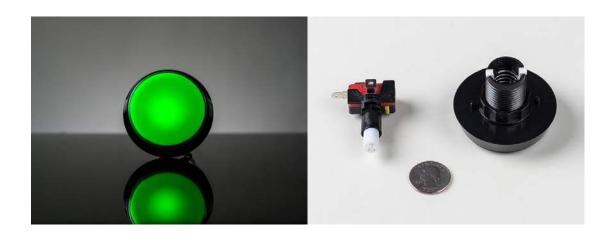

## **Description**

BAM! This 60mm diameter arcade button is large and inviting and ready for all sorts of pressing and pushing. We've seen these on some games of skill in arcades, they're easy to mount on nearly any kind of enclosure. They're not waterproof or weatherproof, so best used indoors.

This button has a flat green plastic cover with a black retaining ring around it. There's an optional LED included that will light up the button. The LED has a built in resistor so you can run it up to 12V but given the shallow depth of the button, it doesn't illuminate the entire button face evenly. The button activates a common arcade microswitch (included), the switch contacts are normally open. When the button is pressed, the contacts close.