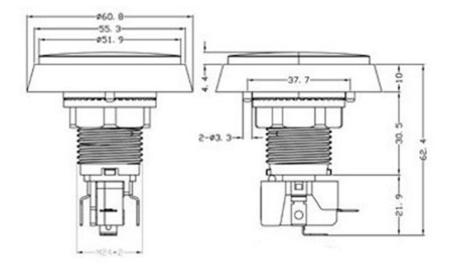

## **Technical Details**

- 12mm / .5" height when pressed
  15.2mm / .6" height when not pressed
  52.5mm / 2.1" long stem with switch installed