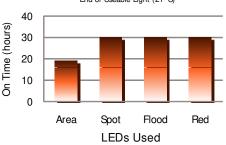

### Product Detail:

| Designation:              | Energizer Industrial                    |
|---------------------------|-----------------------------------------|
|                           | 6 LED Headlight                         |
| Model:                    | HDL33AINE                               |
| Color:                    | Yellow                                  |
| Power Source:             | Three "AAA"                             |
| ANSI/ NEDA:               | 24 Series                               |
| Lamp:                     | 6 LEDs - 2 Wh. Spot, 2 Wh. Flood, 2 Red |
| Lamp Life (hr):           | Lifetime                                |
| Lamp Output (lumens):     | Area - 36, Spot - 25, Flood - 23        |
| Beam Distance (m):        | Area - 37, Spot - 35, Flood - 25        |
|                           | 2 Red - 16                              |
| Peak Beam Intensity (cd): | Area - 350, Spot - 318, Flood - 170     |
|                           | 2 Red - 65                              |
| Run Time (h:mm):          | Area - 19, Spot - 30, Flood - 30        |
|                           | 2 Red - 30                              |
| Typical Weight:           | 81 grams (with batteries)               |
| Dimensions (mm):          | 47 x 72                                 |
|                           |                                         |