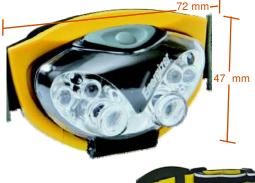

### Product Detail:

| Designation:              | Energizer Industrial                    |
|---------------------------|-----------------------------------------|
|                           | 6 LED Headlight                         |
| Model:                    | HDL33AINE                               |
| Color:                    | Yellow                                  |
| Power Source:             | Three "AAA"                             |
| ANSI/ NEDA:               | 24 Series                               |
| Lamp:                     | 6 LEDs - 2 Wh. Spot, 2 Wh. Flood, 2 Red |
| Lamp Life (hr):           | Lifetime                                |
| Lamp Output (lumens):     | Area - 36, Spot - 25, Flood - 23        |
| Beam Distance (m):        | Area - 37, Spot - 35, Flood - 25        |
|                           | 2 Red - 16                              |
| Peak Beam Intensity (cd): | Area - 350, Spot - 318, Flood - 170     |
|                           | 2 Red - 65                              |
| Run Time (h:mm):          | Area - 19, Spot - 30, Flood - 30        |
|                           | 2 Red - 30                              |
| Typical Weight:           | 81 grams (with batteries)               |
| Dimensions (mm):          | 47 x 72                                 |
|                           |                                         |