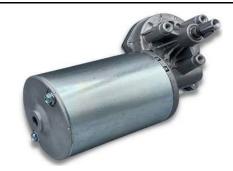

## ø77mm Worm Gear Motor Left Side Gearbox

MOT-I-81589

Online ID#:

WGM-77-24-55-L

Our Worm Gear Motors are an excellent automation solution providing right angle output with self-braking technology. They are equiped to handle varying loads and are best for intermittent duty operation. With endless performance combinations, we have the gear motor for your next application.