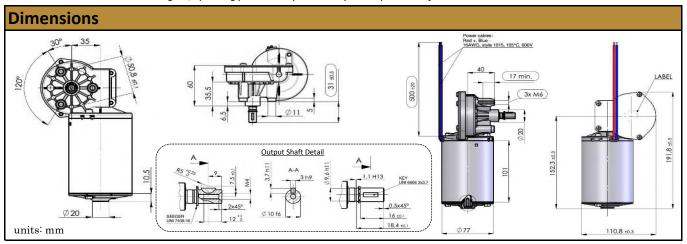

## ø77mm Worm Gear Motor Left Side Gearbox

MOT-I-81589

Online ID#:

WGM-77-24-55-L

Our Worm Gear Motors are an excellent automation solution providing right angle output with self-braking technology. They are equiped to handle varying loads and are best for intermittent duty operation. With endless performance combinations, we have the gear motor for your next application.