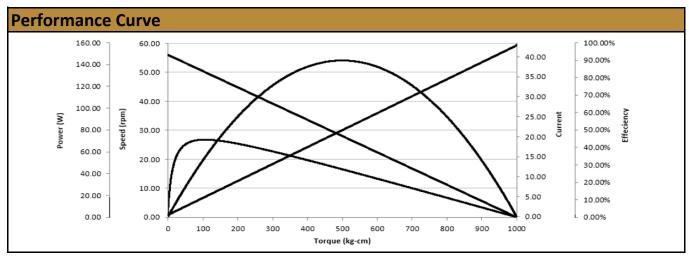

Contact Us for alternative solutions!

| Specifications |                  |
|----------------|------------------|
| Gearhead Type: | Worm - Left side |
| Motor Type:    | Carbon - Brushed |
| Rated Voltage: | 24V DC           |
| Rated Speed:   | 50 rpm           |
| Rated Torque:  | 107 kg.cm        |

| No-Load Speed:            | 55 rpm (+/- 10%)   |
|---------------------------|--------------------|
| No-Load Current:          | < 0.9 A            |
| Stall Torque (projected): | 1,015 kg.cm        |
| Max. Power:               | 140 W              |
| Termination Style:        | Lead Wires (16AWG) |

<sup>\*</sup> Gearbox limitations are set at 500 kg.cm, operating past this torque limit may create premature failure.