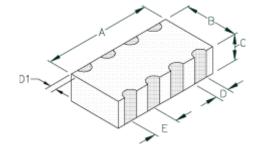

## **Physical Dimensions**

| А    | В    | С    | D    | D1   | E    | А     | В     | С     | D     | D1    | E     |
|------|------|------|------|------|------|-------|-------|-------|-------|-------|-------|
| mm   | mm   | mm   | mm   | mm   | mm   | in    | in    | in    | in    | in    | in    |
| 3.20 | 1.60 | 0.80 | 0.40 | 0.20 | 0.80 | 0.126 | 0.063 | 0.031 | 0.016 | 0.008 | 0.031 |