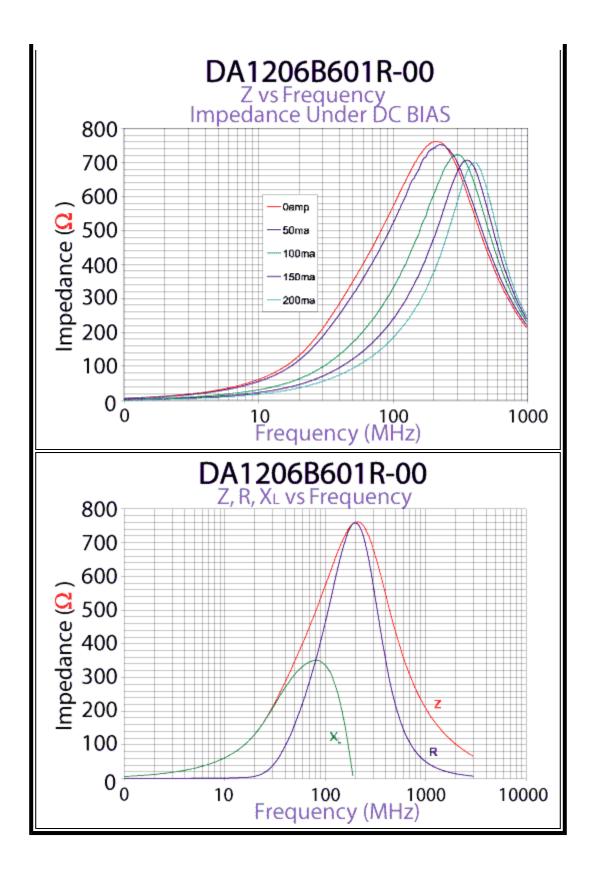

s

## DA1206B601R-00



Ambient Operating Temperature Range: -55°C to + 125°C



## Drawing Figure #

| Figure |  |
|--------|--|
| Number |  |
| 0      |  |

## **Electrical Characteristics**

| NET Z<br>@ 100 MHz | DCR<br>Max | Rated<br>Current<br>mA |
|--------------------|------------|------------------------|
| 600                | 0.60       | 200                    |

## **Physical Dimensions**

| А    | В    | С    | D    | D1   | E    | А     | В     | С     | D     | D1    | E     |
|------|------|------|------|------|------|-------|-------|-------|-------|-------|-------|
| mm   | mm   | mm   | mm   | mm   | mm   | in    | in    | in    | in    | in    | in    |
| 3.20 | 1.60 | 0.80 | 0.40 | 0.20 | 0.80 | 0.126 | 0.063 | 0.031 | 0.016 | 0.008 | 0.031 |

Part Curves Page 2 of 3



Part Curves Page 3 of 3

Specifications, which provide more details for the correct use of the described products, are available upon request. All specifications are subject to change without notice. For more information on any of the products listed above, please contact Steward customer service department at (800) 634-2673.

americas@steward.com

mexico@steward.com

europe@steward.com

asia@stew

Copyright© 2004 Steward, Inc.

Last Updated: 2/25/2004