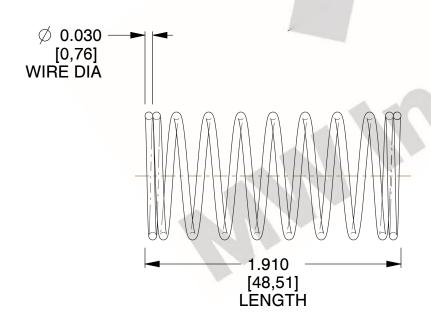

## **NOTES:**

1. Material: Music Wire 2. Finish: Glod Irridite

3. Ends: Closed

4. Total Coils: 10.000

5. Sugg. Max. Deflection: 0.640 (in) 6. Sugg. Max. Load : 2.300 (lbs)

7. All Drawing Dimensions are in Inches [mm]