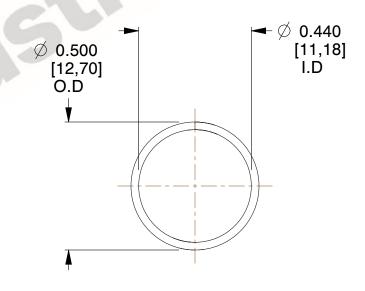

## **NOTES:**

1. Material: Music Wire 2. Finish: Glod Irridite

3. Ends: Closed

4. Total Coils: 10.000

5. Sugg. Max. Deflection: 0.640 (in) 6. Sugg. Max. Load : 2.300 (lbs)

7. All Drawing Dimensions are in Inches [mm]