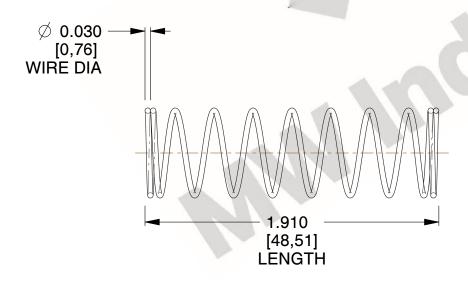

## **NOTES:**

1. Material : Spring Steel 2. Finish : Glod Irridite

3. Ends: Closed

4. Total Coils: 10.000

Sugg. Max. Deflection: 0.570 (in)
 Sugg. Max. Load: 2.300 (lbs)

7. All Drawing Dimensions are in Inches [mm]

1.878

SCALE

11772

COMPONENT

COMPRESSION SPRINGS

UNIT
INCH [mm]
SHEET

**SPRINGS**