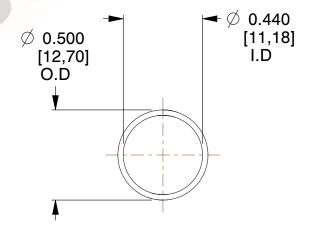

## **NOTES:**

1. Material : Spring Steel 2. Finish : Glod Irridite

3. Ends: Closed

4. Total Coils: 10.000

Sugg. Max. Deflection: 0.570 (in)
 Sugg. Max. Load: 2.300 (lbs)

7. All Drawing Dimensions are in Inches [mm]

1.878

SCALE

11772

COMPONENT

COMPRESSION SPRINGS

UNIT
INCH [mm]
SHEET

**SPRINGS**