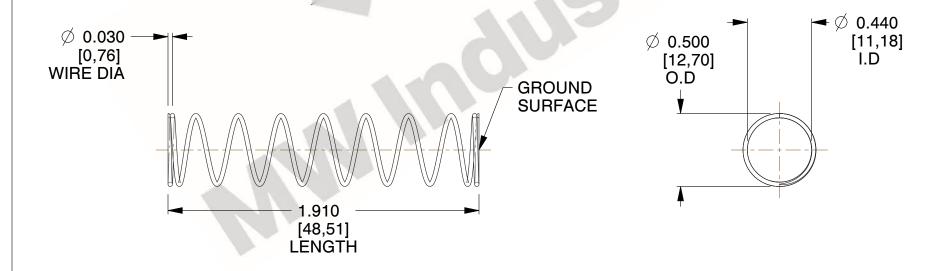

## **NOTES:**

1. Material: Stainless Steel

2. Finish: Glod Irridite

3. Ends: Closed and Ground

4. Total Coils: 10.000

5. Sugg. Max. Deflection : 1.500 (in)6. Sugg. Max. Load : 2.300 (lbs)

7. All Drawing Dimensions are in Inches [mm]

1.521

SCALE

11772

COMPONENT

COMPRESSION SPRINGS

UNIT
INCH [mm]
SHEET

**SPRINGS**