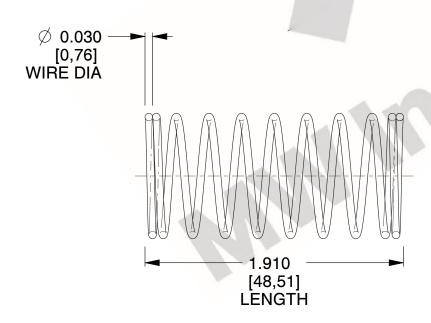

## **NOTES:**

1. Material : Spring Steel 2. Finish: Glod Irridite

3. Ends: Closed

4. Total Coils: 10.000

5. Sugg. Max. Deflection: 0.240 (in) 6. Sugg. Max. Load : 2.300 (lbs)

7. All Drawing Dimensions are in Inches [mm]