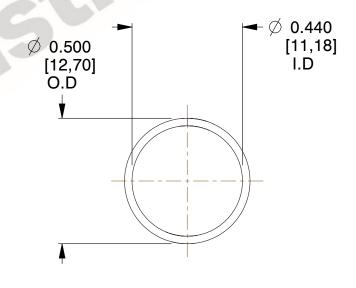

## **NOTES:**

1. Material : Spring Steel 2. Finish: Glod Irridite

3. Ends: Closed

4. Total Coils: 10.000

5. Sugg. Max. Deflection: 0.240 (in) 6. Sugg. Max. Load : 2.300 (lbs)

7. All Drawing Dimensions are in Inches [mm]