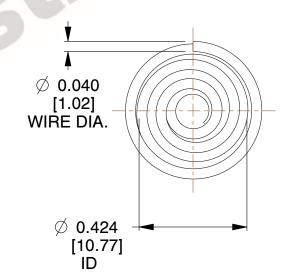

## **NOTES:**

Material : Spring Steel
Total Coils : 4.000
Solid Height : 0.450 (in)

4. Finish : ZINC 5. Ends : Closed

6. All Drawing Dimensions are in Inches [mm]

**COMPONENT** 

This file and any associated information and specifications are provided for reference and evaluation purposes only, and is subject to change without notice. MW Industries makes no representations, warranties or guarantees as to the appropriateness, accuracy, completeness, or suitability for any purpose, of the file, information or specifications. You are solely responsible for the use of the file, information or specifications.

2.650

SCALE

**TA-2204CS** 

TAPERED SPRINGS

UNIT

**TAPERED SPRINGS** 

INCH [mm]

1 of 1