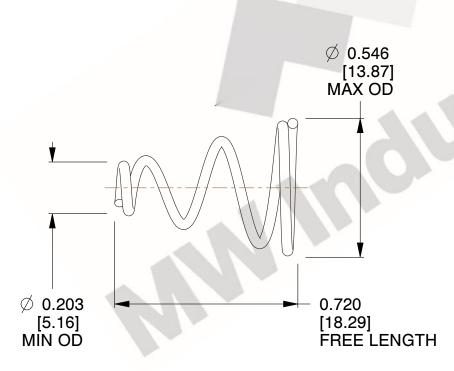

## **NOTES:**

Material : Spring Steel
Total Coils : 4.000
Solid Height : 0.450 (in)

4. Finish : ZINC 5. Ends : Closed

6. All Drawing Dimensions are in Inches [mm]

**COMPONENT** 

This file and any associated information and specifications are provided for reference and evaluation purposes only, and is subject to change without notice. MW Industries makes no representations, warranties or guarantees as to the appropriateness, accuracy, completeness, or suitability for any purpose, of the file, information or specifications. You are solely responsible for the use of the file, information or specifications.

2.650

SCALE

**TA-2204CS** 

TAPERED SPRINGS

UNIT

**TAPERED SPRINGS** 

INCH [mm]

1 of 1