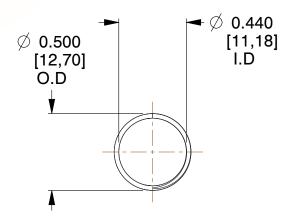

## **NOTES:**

1. Material: Music Wire 2. Finish: Glod Irridite

3. Ends: Closed and Ground

4. Total Coils: 10.000

5. Sugg. Max. Deflection: 1.300 (in) 6. Sugg. Max. Load: 2.300 (lbs)

7. All Drawing Dimensions are in Inches [mm]