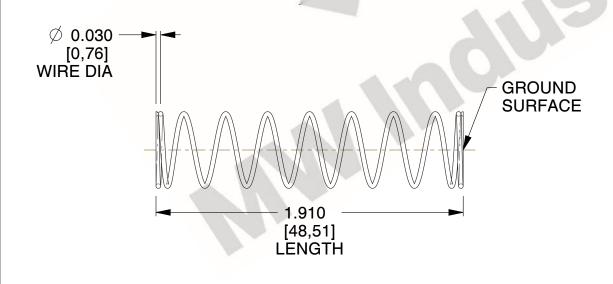

## **NOTES:**

1. Material: Music Wire 2. Finish: Glod Irridite

3. Ends: Closed and Ground

4. Total Coils: 10.000

5. Sugg. Max. Deflection: 1.300 (in) 6. Sugg. Max. Load: 2.300 (lbs)

7. All Drawing Dimensions are in Inches [mm]