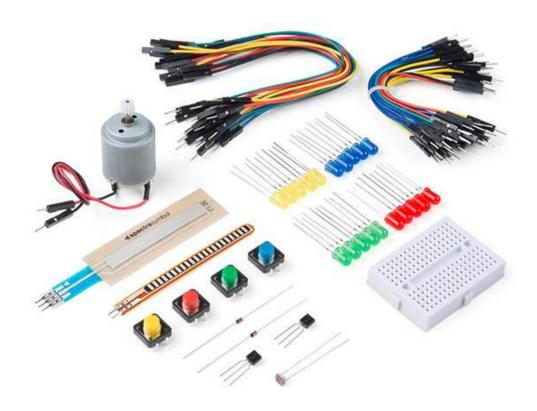

## **DESCRIPTION**

With this Add-On Pack you will be able to incorporate some of the older parts that used to be included in the SparkFun Inventor's Kit but were removed with v4.0 — as well as a few items that are still included but that you may need more of! Included in this kit you will find jumper wires, tactile buttons, NPN transistors, a DC gearmotor, a small breadboard, flex sensors and a few other parts. A full breakdown of all the parts in this kit can be found in the "Includes" tab.

## **INCLUDES**

- 1x Breadboard Mini Modular (White)
- 1x SoftPot Potentiometer
- 1x Flex Sensor
- 1x Mini Photocell
- 1x Hobby Motor
- 2x Small Signal Diode 1N4148
- 2x Transistor NPN (BC337)
- 1x Assorted LED 20-Pack (5 Red, 5 Blue, 5 Yellow, 5 Green)
- 1x Multicolor Button 4-Pack (1 Red, 1 Blue, 1 Yellow, 1 Green)
- 1x Premium Jumper Wire 10-Pack 6" M/F
- 1x Premium Jumper Wire 30-Pack 4" M/M