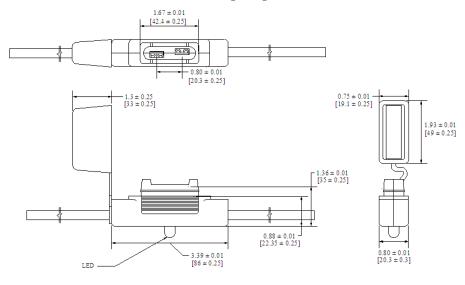

## Type LPX-04B-I In-Line Indicating Fuse Holder Maxi Auto Blade Fuses Waterproof



www.optifuse.com

Part number format

LPX-04B-I-##R

where ## = Wire gauge

(619) 593-5050

## **Ratings:**

Fuse Type: Maxi Auto Blade – APX Electrical Rating: 20A-60A 24VDC

**IP Rating:** IP66 **Body:** PVC

**Contacts:** Tin plated Brass

With LED warning light when fuse is opened.

Standard Wire Gauges: #6 AWG Standard Wire Colors: Red Standard Body colors: Black Standard Wire Length: 5 inches

Available in various wire gauges and lengths, and wire colors.

Contact factory for those not listed above.

## **Mechanical Dimensions: Inches [mm]**





## Warning:

-Operation beyond the specified maximum ratings or improper use may result in damage and possible electrical arcing and/or flame.



- -Avoid contact of device with chemical solvent. Prolonged contact may damage the device performance.
- -Not designed for prolonged liquid exposure or submersible applications.

Note: All specifications subject to change without notice.

Rev A 03/2008 - Page: 1/1
Code S02-02D