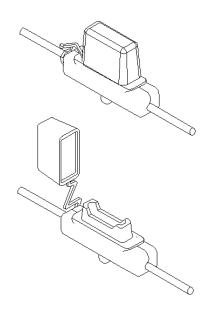

## **Ratings:**

Fuse Type: Maxi Auto Blade – APX Electrical Rating: 20A-60A 24VDC

**IP Rating:** IP66 **Body:** PVC

**Contacts:** Tin plated Brass

With LED warning light when fuse is opened.

Standard Wire Gauges: #6 AWG Standard Wire Colors: Red Standard Body colors: Black Standard Wire Length: 5 inches