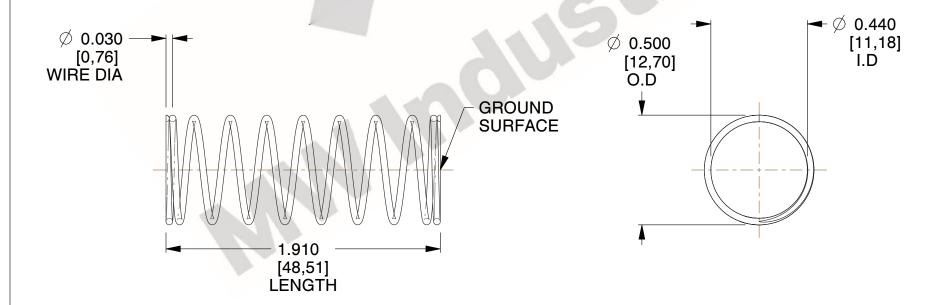

## **NOTES:**

1. Material : Music Wire 2. Finish : Glod Irridite

3. Ends: Closed and Ground

4. Total Coils: 10.000

5. Sugg. Max. Deflection: 0.680 (in)6. Sugg. Max. Load: 2.300 (lbs)

7. All Drawing Dimensions are in Inches [mm]