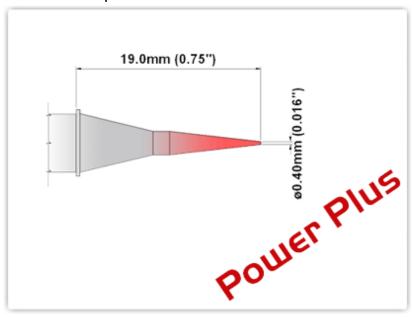

## EBM6C300H

Conical 0.4mm (0.016"), Power Plus

Tip Style: Conical

Tip Width: 0.40mm (0.016")
Tip Length: 19.00mm (0.75")

600 Type Cartridge<sup>1</sup>: 325°C - 358°C

RoHS Compliant<sup>2</sup> / Lead Free: YES