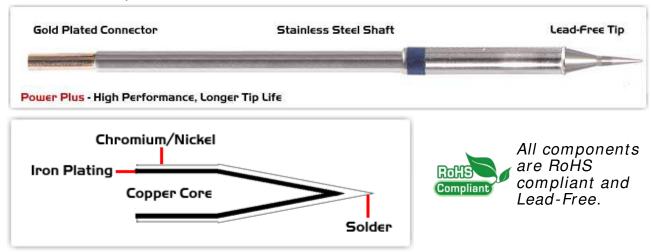

## Material Composition

<sup>1</sup> Easy Braid Co. tip cartridges will typically idle within a temperature range of +/-1.1°C. However, there is variation in idle temperature across tip geometries within an individual temperature series. Easy Braid Co. offers a wide variety of tip geometries from 0.25mm fine point tip to 5mm chisel. The length and geometry of a tip will have an influence on the tip idle temperature. To accurately measure idle temperature it will depend greatly on the measurement method, technique and equipment used. Two different methods or the use of alternative equipment will produce different test results.