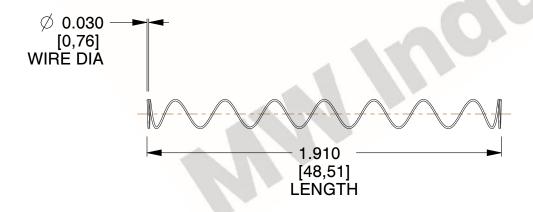

## **NOTES:**

1. Material : Spring Steel 2. Finish : Glod Irridite

3. Ends: Closed

4. Total Coils: 10.000

5. Sugg. Max. Deflection : 3.000 (in)6. Sugg. Max. Load : 2.300 (lbs)

7. All Drawing Dimensions are in Inches [mm]