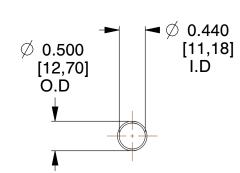

## **NOTES:**

1. Material : Spring Steel 2. Finish : Glod Irridite

3. Ends: Closed

4. Total Coils: 10.000

5. Sugg. Max. Deflection : 3.000 (in)6. Sugg. Max. Load : 2.300 (lbs)

7. All Drawing Dimensions are in Inches [mm]