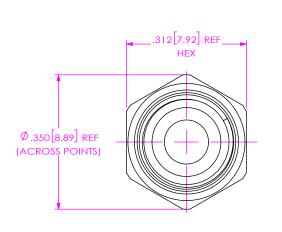

### **DESIGNED & DIMENSIONED** IN INCHES[MILLIMETERS]

**HEAVY GOLD OUTER CONTACT** 

### NOTES:

COULPING NUT & BUSHING: STAINLESS STEEL.

BODY & CONTACT, LOCK RING: BERYLLIUM COPPER.

BEAD: ULTEM 1000.

GASKET: SILICONE RUBBER.

2. FINISH:

COULPING NUT & BUSHING: PASSIVATED. BODY & CONTACT: GOLD OVER NICKEL PLATE,

50 MIN GOLD OVER 50 MIN NICKEL.

3. PCI P/N: 4135.