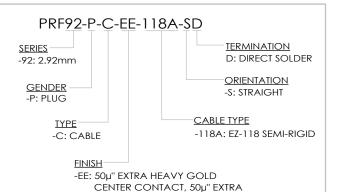

PROPRIETARY NOTE

DESCRIPTION:

520 PARK EAST BLVD, NEW ALBANY, IN 47150 PHONE: 812-944-6733 FAX: 812-948-5047 e-Mail info@SAMTEC.com code 55322

2.92MM PLUG. DIRECT SOLDER FOR EZ-118 SEMI-RIGID CABLE

DWG. NO.

PRF92-P-C-EE-118A-SD

BY: EVE L

11/24/2022 SHEET 1 OF 2