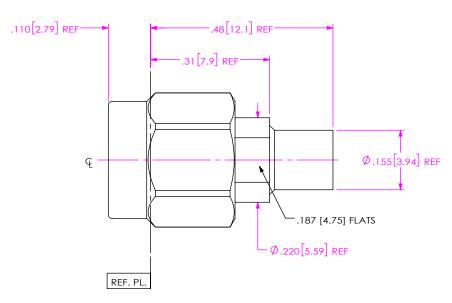

### **DESIGNED & DIMENSIONED** IN INCHES[MILLIMETERS]

**HEAVY GOLD OUTER CONTACT** 

### NOTES:

COULPING NUT & BUSHING: STAINLESS STEEL.

BODY & CONTACT, LOCK RING: BERYLLIUM COPPER.

BEAD: ULTEM 1000.

GASKET: SILICONE RUBBER.

2. FINISH:

COULPING NUT & BUSHING: PASSIVATED. BODY & CONTACT: GOLD OVER NICKEL PLATE,

50 MIN GOLD OVER 50 MIN NICKEL.

3. PCI P/N: 4135.