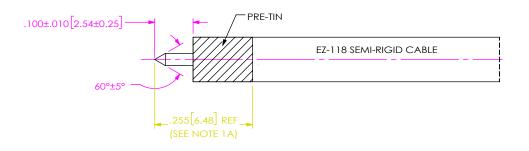

# CABLE APPLICATION VIEWS

- 1A. PRE-TIN CABLE OUTER JACKET OVER APPROX. LENGTH SHOWN.
- 1B. TRIM CABLE TO EXPOSE CENTER CONDUCTOR AS SHOWN.
- 1C. POINT CENTER CONDUCTOR AS INDICATED.

# **IN-PROCESS 1**

- 2A. INSERT CABLE INTO CONNECTOR UNTIL CENTER CONDUCTOR PLUGS IN AND CABLE SEATS IN CONNECTOR BORE.
- 2B. SOLDER CABLE JACKET TO BODY WHERE SHOWN APPLYING HEAT TO EXTENDED BODY TAIL.