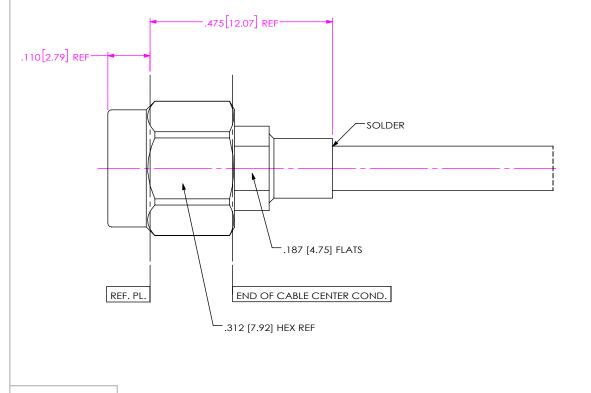

### **DESIGNED & DIMENSIONED** IN INCHES[MILLIMETERS]

**HEAVY GOLD OUTER CONTACT** 

### NOTES:

COULPING NUT & BUSHING: STAINLESS STEEL.

BODY & CONTACT, LOCK RING: BERYLLIUM COPPER.

BEAD: ULTEM 1000.

GASKET: SILICONE RUBBER.

2. FINISH:

COULPING NUT & BUSHING: PASSIVATED. BODY & CONTACT: GOLD OVER NICKEL PLATE,

50 MIN GOLD OVER 50 MIN NICKEL.

3. PCI P/N: 4135.

PROPRIETARY NOTE

DESCRIPTION:

520 PARK EAST BLVD, NEW ALBANY, IN 47150 PHONE: 812-944-6733 FAX: 812-948-5047 e-Mail info@SAMTEC.com code 55322

2.92MM PLUG. DIRECT SOLDER FOR EZ-118 SEMI-RIGID CABLE

DWG. NO.

PRF92-P-C-EE-118A-SD

BY: EVE L

11/24/2022 SHEET 1 OF 2