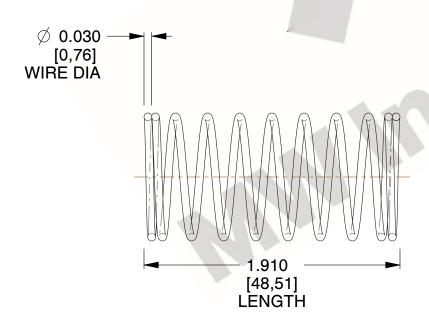

## **NOTES:**

1. Material: Stainless Steel

2. Finish: Glod Irridite

3. Ends: Closed

4. Total Coils: 10.000

Sugg. Max. Deflection: 0.380 (in)
 Sugg. Max. Load: 2.300 (lbs)

7. All Drawing Dimensions are in Inches [mm]