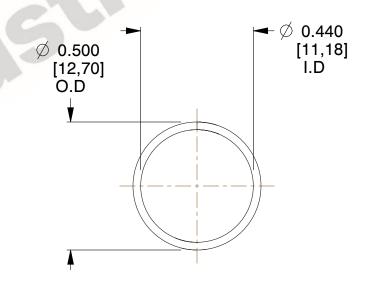

## **NOTES:**

1. Material: Stainless Steel

2. Finish: Glod Irridite

3. Ends: Closed

4. Total Coils: 10.000

Sugg. Max. Deflection: 0.380 (in)
 Sugg. Max. Load: 2.300 (lbs)

7. All Drawing Dimensions are in Inches [mm]