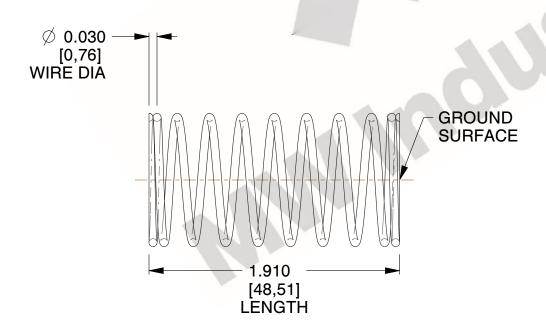

## **NOTES:**

1. Material : Spring Steel 2. Finish : Glod Irridite

3. Ends: Closed and Ground

4. Total Coils: 10.000

5. Sugg. Max. Deflection: 0.150 (in)6. Sugg. Max. Load: 2.300 (lbs)

7. All Drawing Dimensions are in Inches [mm]