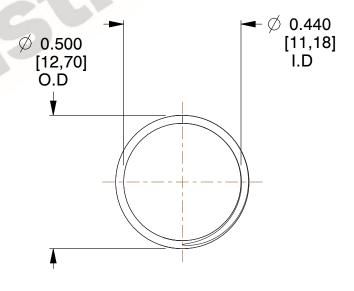

## **NOTES:**

1. Material : Spring Steel 2. Finish : Glod Irridite

3. Ends: Closed and Ground

4. Total Coils: 10.000

5. Sugg. Max. Deflection: 0.150 (in)6. Sugg. Max. Load: 2.300 (lbs)

7. All Drawing Dimensions are in Inches [mm]