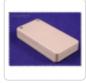

*

**Battery Door** 





- Electronic hand held enclosures, ideally suited for mounting printed circuit boards.
- Ergonomically designed for a comfortable fit into the user's hand.
- Lap joint construction provides protection against dust accumulation and splashing water.
- Available in two versions gasketed (IP65 rated) & no gasket.
- Gasketed version includes gasket around top & bottom half and around battery door (factory installed).
- Molded in a general purpose ABS plastic with a light texture (material carries a UL flammability rating of UL94 HB).
- The top half includes a smooth recessed area for membrane, label or silkscreen.
- Assembled with M3 Philips self tapping screws.
- Both top and bottom halves contain P.C. board standoffs molded in (see photos for details).



Ask About



## **Photos:**







RoHS

Non-gasketed version

**Gasketed version** 

Assembled

## **Belt Clips:**







- Choice of either black or grey (to match above enclosures)
- Made from tough nylon material
- · Includes mounting hardware

| Black Enclosure | Gray Enclosure | Gaskets | Length | Width | Depth (Assembled) |
|-----------------|----------------|---------|--------|-------|-------------------|
| RH3011BK        | RH3015         | no      | 5.12   | 2.68  | 0.98              |
| RH3001BK        | RH3005         | yes     | 5.12   | 2.68  | 0.98              |

| Black Enclosure | Gray Enclosure | Gaskets | Length | Width | Depth (Assembled) |
|-----------------|----------------|---------|--------|-------|-------------------|
| RH3051BK        | RH3055         | no      | 6.30   | 3