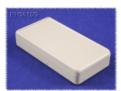

- Electronic hand held enclosures, ideally suited for mounting printed circuit boards.
- Ergonomically designed for a comfortable fit into the user's hand.
- Lap joint construction provides protection against dust accumulation and splashing water.
- Available in two versions gasketed (IP65 rated) & no gasket.
- Gasketed version includes gasket around top & bottom half and around battery door (factory installed).
- Molded in a general purpose ABS plastic with a light texture (material carries a UL flammability rating of UL94 HB).
- The top half includes a smooth recessed area for membrane, label or silkscreen.
- Assembled with M3 Philips self tapping screws.
- Both top and bottom halves contain P.C. board standoffs molded in (see photos for details).



Ask About



## **Photos:**







RoHS

Non-gasketed version

**Gasketed version** 

Assembled

## **Belt Clips:**







- Choice of either black or grey (to match above enclosures)
- Made from tough nylon material
- · Includes mounting hardware

| Black Enclosure | Gray Enclosure | Gaskets | Length | Width | Depth (Assembled) |
|-----------------|----------------|---------|--------|-------|-------------------|
| RH3011BK        | RH3015         | no      | 5.12   | 2.68  | 0.98              |
| RH3001BK        | RH3005         | yes     | 5.12   | 2.68  | 0.98              |

| Black Enclosure | Gray Enclosure | Gaskets | Length | Width | Depth (Assembled) |
|-----------------|----------------|---------|--------|-------|-------------------|
| RH3051BK        | RH3055         | no      | 6.30   | 3.30  | 1.20