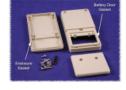

## **ABS Plastic Hand Held Enclosures RH Series**

**Battery Door** 

- Electronic hand held enclosures, ideally suited for mounting printed circuit boards.
- Ergonomically designed for a comfortable fit into the user's hand.
- Lap joint construction provides protection against dust accumulation and splashing water.
- Available in two versions gasketed (IP65 rated) & no gasket.
- Gasketed version includes gasket around top & bottom half and around battery door (factory installed).
- Molded in a general purpose ABS plastic with a light texture (material carries a UL flammability rating of UL94 HB).
- The top half includes a smooth recessed area for membrane, label or silkscreen.
- Assembled with M3 Philips self tapping screws.
- Both top and bottom halves contain P.C. board standoffs molded in (see photos for details).

## **Photos:**

RoHS

Non-gasketed version

**Gasketed version** 

Assembled