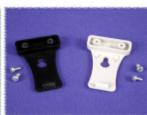

## **Belt Clips:**

- Choice of either black or grey (to match above enclosures)
- Made from tough nylon material
- · Includes mounting hardware

| Black Enclosure | Gray Enclosure | Gaskets | Length | Width | Depth (Assembled) |
|-----------------|----------------|---------|--------|-------|-------------------|
| RH3011BK        | RH3015         | no      | 5.12   | 2.68  | 0.98              |
| RH3001BK        | RH3005         | yes     | 5.12   | 2.68  | 0.98              |

## **Belt Clips**

| Black    | Gray    |
|----------|---------|
| CP-001BK | CP-001G |

Tags: battery door, gasket, handheld, PCB, board, belt clip

Data subject to change without notice

© 2023. Hammond Manufacturing Ltd. All rights reserved.