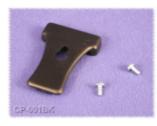

## **Belt Clips:**

- Choice of either black or grey (to match above enclosures)
- Made from tough nylon material
- · Includes mounting hardware

| Black Enclosure | Gray Enclosure | Gaskets | Length | Width | Depth (Assembled) |
|-----------------|----------------|---------|--------|-------|-------------------|
| RH3011BK        | RH3015         | no      | 5.12   | 2.68  | 0.98              |
| RH3001BK        | RH3005         | yes     | 5.12   | 2.68  | 0.98              |

## **Belt Clips**

| Black    | Gray    |
|----------|---------|
| CP-001BK | CP-001G |

Tags: battery door, gasket, handheld, PCB, board, belt clip

Data subject to change without notice

© 2023. Hammond Manufacturing Ltd. All rights reserved.