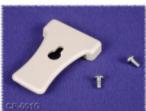

## **Belt Clips:**

- Choice of either black or grey (to match above enclosures)
- Made from tough nylon material
- · Includes mounting hardware

| Black Enclosure | Gray Enclosure | Gaskets | Length | Width | Depth (Assembled) |
|-----------------|----------------|---------|--------|-------|-------------------|
| RH3011BK        | RH3015         | no      | 5.12   | 2.68  | 0.98              |
| RH3001BK        | RH3005         | yes     | 5.12   | 2.68  | 0.98              |

## **Belt Clips**

| Black    | Gray    |
|----------|---------|
| CP-001BK | CP-001G |

Tags: battery door, gasket, handheld, PCB, board, belt clip

Data subject to change without notice

© 2023. Hammond Manufacturing Ltd. All rights reserved.