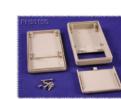

## **ABS Plastic Hand Held Enclosures RH Series**

**Battery Door** 

- Electronic hand held enclosures, ideally suited for mounting printed circuit boards.
- Ergonomically designed for a comfortable fit into the user's hand.
- Lap joint construction provides protection against dust accumulation and splashing water.
- Available in two versions gasketed (IP65 rated) & no gasket.
- Gasketed version includes gasket around top & bottom half and around battery door (factory installed).
- Molded in a general purpose ABS plastic with a light texture (material carries a UL flammability rating of UL94 HB).
- The top half includes a smooth recessed area for membrane, label or silkscreen.
- Assembled with M3 Philips self tapping screws.
- Both top and bottom halves contain P.C. board standoffs molded in (see photos for details).

## **Photos:**

RoHS

Non-gasketed version

**Gasketed version** 

Assembled