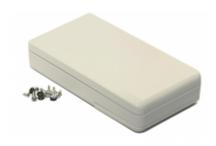

## **ABS Plastic Hand Held Enclosures RH Series**

**Battery Door** 

- Electronic hand held enclosures, ideally suited for mounting printed circuit boards.
- Ergonomically designed for a comfortable fit into the user's hand.
- Lap joint construction provides protection against dust accumulation and splashing water.
- Available in two versions gasketed (IP65 rated) & no gasket.
- Gasketed version includes gasket around top & bottom half and around battery door (factory installed).
- Molded in a general purpose ABS plastic with a light texture (material carries a UL flammability rating of UL94 HB).
- The top half includes a smooth recessed area for membrane, label or silkscreen.
- Assembled with M3 Philips self tapping screws.
- Both top and bottom halves contain P.C. board standoffs molded in (see photos for details).

## **Photos:**

RoHS

Non-gasketed version

**Gasketed version** 

Assembled