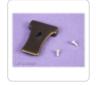

## **Belt Clips:**

- Choice of either black or grey (to match above enclosures)
- Made from tough nylon material
- · Includes mounting hardware

| Black Enclosure | Gray Enclosure | Gaskets | Length | Width | Depth (Assembled) |
|-----------------|----------------|---------|--------|-------|-------------------|
| RH3011BK        | RH3015         | no      | 5.12   | 2.68  | 0.98              |
| RH3001BK        | RH3005         | yes     | 5.12   | 2.68  | 0.98              |

## **Belt Clips**

| Black    | Gray    |
|----------|---------|
| CP-001BK | CP-001G |

Tags: battery door, gasket, handheld, PCB, board, belt clip

Data subject to change without notice

© 2023. Hammond Manufacturing Ltd. All rights reserved.