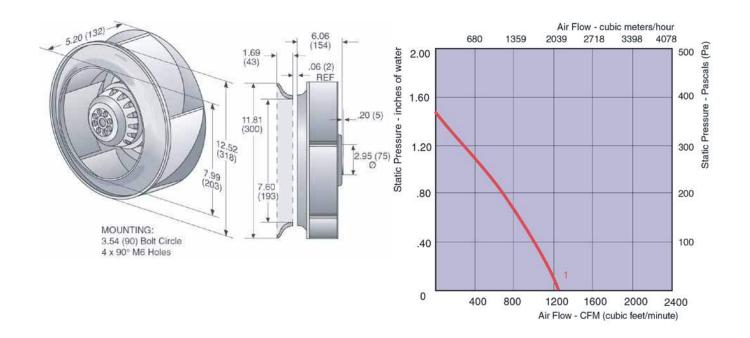

## Ø 310mm Backward Curved

- Backward curved centrifugal fans feature extremely long blades.

  These impellers are highly resistant to dirt and dust. Their hydraulic efficiency is very high.
- Impeller completely made of plastic PA 6.
- Maintenance-free ball bearings.
- Insulation class "B". Cable exit: variable. Direction of rotation is CW as seen from intake side.
- UL, CSA, VDE approvals on some models, please contact application engineering.
- Recommended inlet ring: 9621-2-4013.

| Part<br>Number | Citrue | cF <sup>M</sup> O | VAC | Hert  | Power | HEA | Max Bride | Beating Prints | Features | Capacitor | Mat. |
|----------------|--------|-------------------|-----|-------|-------|-----|-----------|----------------|----------|-----------|------|
| R4E310-AE13-17 | 1      | 1265              | 115 | 60    | 155   | 68  | 60        | Ball           | Leads    | 12        | 8.00 |
| R4E310-AE05-17 | 1      | 1265              | 230 | 50/60 | 165   | 68  | 60        | Ball           | Leads    | 4         | 8.00 |
| R4E310-AE15-16 | 1      | 1265              | 277 | 60    | 155   | 68  | 60        | Ball           | Leads    | 3         | 8.00 |
| R4E310-AE13-16 | 1      | 1265              | 115 | 60    | 155   | 68  | 60        | Ball           | Leads    | 12        | 8.00 |