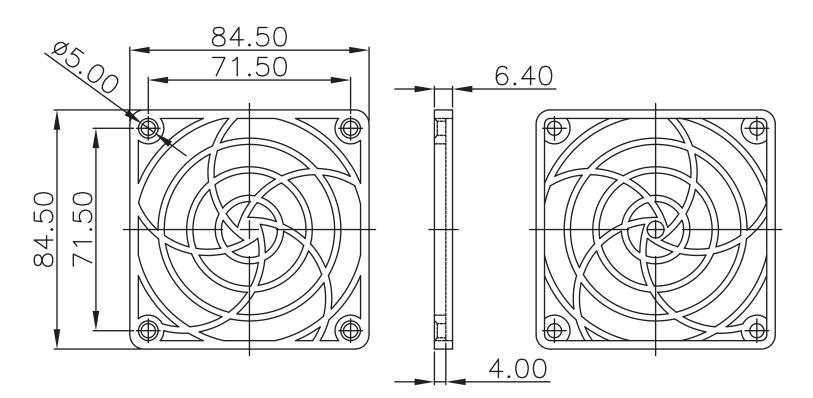

### **FEATURES**

- 84.5 x 84.5 mm fan guard
- 71.5 mm pitch
- for use with 80 mm fan

# ROHS MECHANICAL DRAWING

.....

#### units: mm tolerance: ±1.0 mm unless otherwise noted

| DESCRIPTION | MATERIAL        | PLATING/COLOR |
|-------------|-----------------|---------------|
| frame       | PA-707 (UL94HB) | black         |