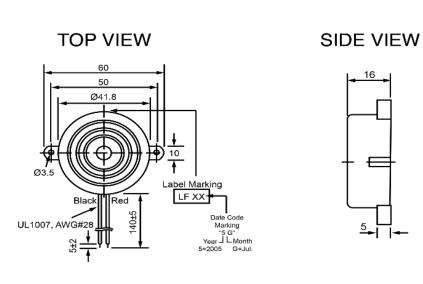

| Specifications        |             |       | Notes                       |                 | Revision History          |             |            |            |             |            |
|-----------------------|-------------|-------|-----------------------------|-----------------|---------------------------|-------------|------------|------------|-------------|------------|
| Description           | Value       | Unit  | Notes                       |                 | Version                   | Description |            | Date       | Approved    |            |
| Technology            | Piezo       |       | 1) All dimensions are in mm | 1               | Released from Engineering |             |            | 10/21/2013 | J.S         |            |
| Resonant Frequency    | 2,800       | (Hz)  | 2) All parts meet RoHS      |                 |                           |             |            |            |             |            |
| Rated Voltage         | 12          | (V)   |                             |                 |                           |             |            |            |             |            |
| SPL @ 10cm            | 106         | (dBA) |                             |                 |                           |             |            |            |             |            |
| Tone                  | Single Tone |       |                             | _               |                           |             |            |            |             |            |
| Mount Type            | Flange      |       |                             |                 |                           |             |            |            |             |            |
| Voltage Range         | 1.5 ~ 20    | (V)   |                             |                 |                           |             |            |            |             |            |
| Max Rated Current     | 10          | (mA)  |                             |                 |                           |             |            |            |             |            |
| Housing Material      | ABS         |       |                             |                 | Drawn by                  | Date        | Checked by | Date       | Approved by | Date       |
| Operating Temperature | -20 ~ +60   | °C    |                             |                 | A.B.                      | 10/21/2013  | C.E.       | 10/21/2013 | J.S         | 10/21/2013 |
| Storage Temperature   | -30 ~ +70   | °C    |                             | Piezo Indicator | -                         | IP412812-1  |            |            |             |            |
| Weight                | 15          | (g)   |                             | Fiezo indicator | 15412012-1                |             |            |            |             |            |