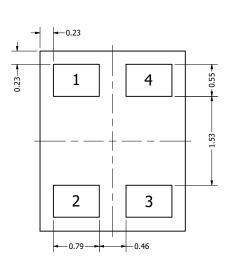

## **Bottom View**

| Pin 1 | Pin 2 | Pin 3 | Pin 4  |
|-------|-------|-------|--------|
| VDD   | GND   | GND   | OUTPUT |

| Items                  | Specifications    | Conditions |                                                       |                                                |                                |                                        |  |
|------------------------|-------------------|------------|-------------------------------------------------------|------------------------------------------------|--------------------------------|----------------------------------------|--|
| Directivity            | Omnidirectional   |            |                                                       |                                                |                                |                                        |  |
| Sensitivity            | -42 ± 3           | dB         |                                                       |                                                |                                |                                        |  |
| Frequency Range        | 100 ~ 10,000      | Hz         |                                                       |                                                |                                |                                        |  |
| Rated Voltage          | 2                 | V          |                                                       |                                                |                                |                                        |  |
| Voltage Range          | 1.6 ~ 3.6         | V          | REVISION HISTORY                                      |                                                |                                |                                        |  |
| Output Impedance       | 300               | Ω          | REV                                                   | DESCRIPTION                                    | DATE                           | APPROVED                               |  |
| Max. Rated Current     | 0.18              | mA         |                                                       | Released from Engineering                      | 8/16/2018                      | C.E.                                   |  |
| Power Supply Rejection | -72               | dB         | NOTES                                                 |                                                |                                |                                        |  |
| Storage Temperature    | -40 ~ +105        | °C         | All dimensions are in mm unless otherwise noted       |                                                |                                |                                        |  |
| Operating Temperature  | -40 ~ +105        | °C         | 2) All tolerances are ± 0.1 mm unless otherwise noted |                                                |                                |                                        |  |
| Signal to Noise Ratio  | 57                | dB         | 3) All parts meet RoHS                                |                                                |                                |                                        |  |
| Mount Type             | Surface Mount     |            |                                                       | 4) Subject to change or redrawn without notice |                                |                                        |  |
| Connection Method      | Surface Mount Pad |            |                                                       |                                                |                                |                                        |  |
| 4                      |                   | 3          | <del>*************************************</del>      | 2<br>Additional considera                      | tions can be found at www.dbun | 1<br>limitedco.com/technical-articles. |  |