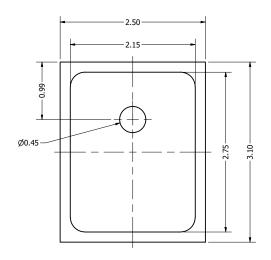

|  |              |                  | 1        |           |  |
|--|--------------|------------------|----------|-----------|--|
|  | Part Number: |                  | DRAWN    | 7/25/2010 |  |
|  | MM034202-9   | 4202 O           | CJ       | 7/25/2018 |  |
|  |              | 4202-9           | CHECKED  | 8/16/2018 |  |
|  |              |                  | C.H.     | 0/10/2010 |  |
|  | Description: | IC Missassiassas | APPROVED | 0/16/2010 |  |
|  | Analog MEM   | 1S Microphone    | C.E.     | 8/16/2018 |  |

This document contains data proprietary to DB Unlimited. Any use or reproduction, in any form, without prior written permission of DB Unlimited is prohibited. All terms and conditions can be found at www.dbunlimitedco.com

## Top View



## Side View



## **Bottom View**



| Pin 1 | Pin 2 | Pin 3 | Pin 4  |
|-------|-------|-------|--------|
| VDD   | GND   | GND   | OUTPUT |

| Items                  | Specifications    | Conditions |                                                       |                                                |                                |                                        |  |
|------------------------|-------------------|------------|-------------------------------------------------------|------------------------------------------------|--------------------------------|----------------------------------------|--|
| Directivity            | Omnidirectional   |            |                                                       |                                                |