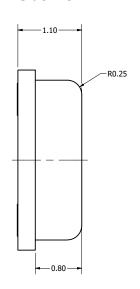

|  |              |                  | 1        |           |  |
|--|--------------|------------------|----------|-----------|--|
|  | Part Number: |                  | DRAWN    | 7/25/2010 |  |
|  | MM034202-9   | 4202 O           | CJ       | 7/25/2018 |  |
|  |              | 4202-9           | CHECKED  | 8/16/2018 |  |
|  |              |                  | C.H.     | 0/10/2010 |  |
|  | Description: | IC Missassiassas | APPROVED | 0/16/2010 |  |
|  | Analog MEM   | 1S Microphone    | C.E.     | 8/16/2018 |  |

This document contains data proprietary to DB Unlimited. Any use or reproduction, in any form, without prior written permission of DB Unlimited is prohibited. All terms and conditions can be found at www.dbunlimitedco.com

## Top View



## Side View



## **Bottom View**



| Pin 1 | Pin 2 | Pin 3 | Pin 4  |
|-------|-------|-------|--------|
| VDD   | GND   | GND   | OUTPUT |

| Items                  | Specifications    | Conditions |                                                       |                                                |                                |                                        |  |
|------------------------|-------------------|------------|-------------------------------------------------------|------------------------------------------------|--------------------------------|----------------------------------------|--|
| Directivity            | Omnidirectional   |            |                                                       |                                                |