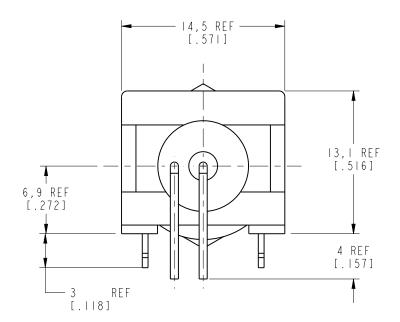

3. MAX. PANEL THICKNESS = 5mm [.197]

| 31-5486-10RFX         |      | REVISIONS       |         |        |         |
|-----------------------|------|-----------------|---------|--------|---------|
|                       | DEV  |                 | DATE    | F.C.O. | 4 D D D |
| DRAWING NO.           | REV. | DESCRIPTION     | DATE    | ECO    | APPR    |
| THIRD ANGLE PROJ. 🕀 🖯 | A    | RELEASE TO MFG. | 3/7/02  | 43981  | CPM     |
|                       | В    | SEE SHEET I     | 3/6/06  | 45940  | CPM     |
|                       | С    | PICTORAL CHANGE | 7/15/13 | 49574  | ΕW      |