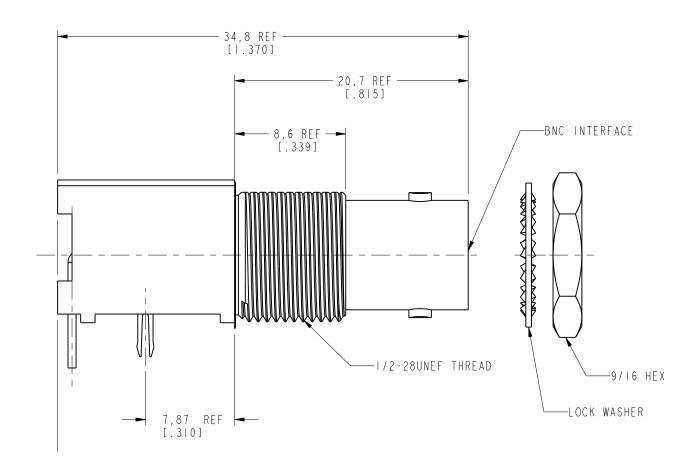

## I. MATERIALS OF CONSTRUCTION:

BODY = ZINC DIE CAST, NICKEL PLATED (.000100 MIN. THICK)
CONTACT PIN = PHOSPHOR BRONZE (QQ-B-750), GOLD FLASH OVER NICKEL PLATED (.000050 MIN THICK)
POST = COPPER, BRIGHT TIN PLATED (.000080 THICK).

CONTACT TAILS ARE TIN OVER NICKEL (.000050 THICK)
FORK PINS (2) = BRASS (QQ-B-613), TIN PLATED

LOCKWASHER = BRASS (QQ-B-613), NICKEL PLATED (.000100 MIN THICK)
HOUSING = PBT (UL 94 V-0), COLOR WHITE
INSULATOR = POLYPROPYLENE (UL 94 HB), COLOR NATURAL
HEX NUT = BRASS (ASTM-B16 H02, C36000), NICKEL PLATED (.000100 MIN. THICK)

3. MAX. PANEL THICKNESS = 5mm [.197]

| 31-5486-10RFX         |      | REVISIONS       |         |        |         |
|-----------------------|------|-----------------|---------|--------|---------|
|                       | DEV  |                 | DATE    | F.C.O. | 4 D D D |
| DRAWING NO.           | REV. | DESCRIPTION     | DATE    | ECO    | APPR    |
| THIRD ANGLE PROJ. 🕀 🖯 | A    | RELEASE TO MFG. | 3/7/02  | 43981  | CPM     |
|                       | В    | SEE SHEET I     | 3/6/06  | 45940  | CPM     |
|                       | С    | PICTORAL CHANGE | 7/15/13 | 49574  | ΕW      |