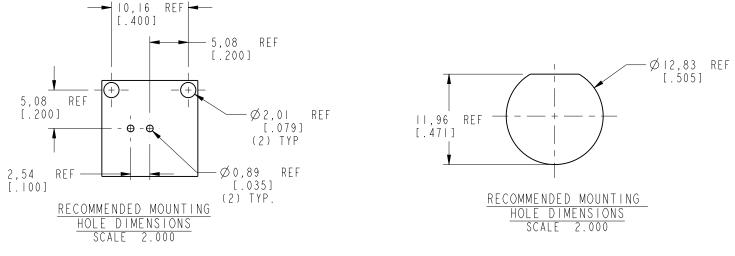

3. MAX. PANEL THICKNESS = 5mm [.197]

| 31-5486-10RFX         |      | REVISIONS       |         |        |         |
|-----------------------|------|-----------------|---------|--------|---------|
|                       | DEV  |                 | DATE    | F.C.O. | 4 D D D |
| DRAWING NO.           | REV. | DESCRIPTION     | DATE    | ECO    | APPR    |
| THIRD ANGLE PROJ. 🕀 🖯 | A    | RELEASE TO MFG. | 3/7/02  | 43981  | CPM     |
|                       | В    | SEE SHEET I     | 3/6/06  | 45940  | CPM     |
|                       | С    | PICTORAL CHANGE | 7/15/13 | 49574  | ΕW      |