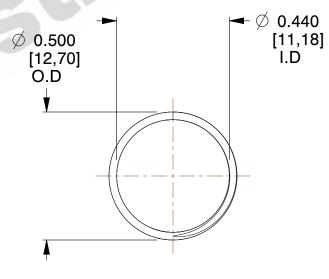

## **NOTES:**

1. Material : Spring Steel 2. Finish : Glod Irridite

3. Ends: Closed and Ground

4. Total Coils: 10.000

5. Sugg. Max. Deflection: 0.230 (in)6. Sugg. Max. Load: 2.300 (lbs)

7. All Drawing Dimensions are in Inches [mm]