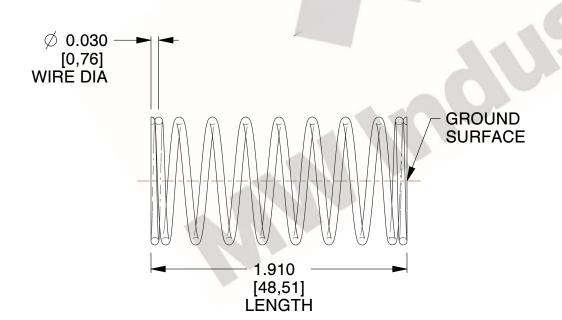

## **NOTES:**

1. Material : Spring Steel 2. Finish : Glod Irridite

3. Ends: Closed and Ground

4. Total Coils: 10.000

5. Sugg. Max. Deflection: 0.230 (in)6. Sugg. Max. Load: 2.300 (lbs)

7. All Drawing Dimensions are in Inches [mm]