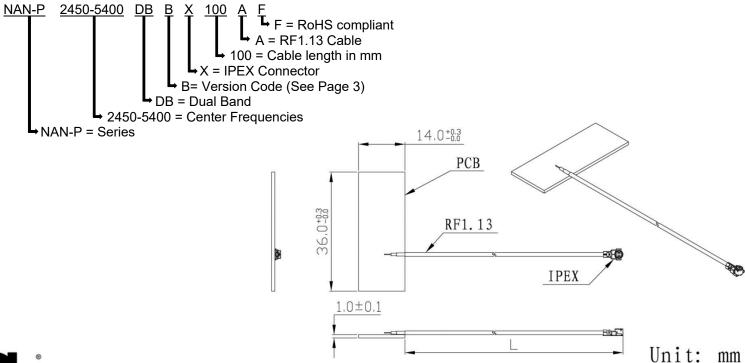

### **Specification**

| Electrical       |                                |  |  |
|------------------|--------------------------------|--|--|
| Frequency Range  | 2400~2483.5MHz<br>4900~5825MHz |  |  |
| Polarization     | Linear                         |  |  |
| Gain             | 2dBi                           |  |  |
| V.S.W.R          | <2.5 (min)                     |  |  |
| Impedance        | 50Ω                            |  |  |
| Dimensions (mm): |                                |  |  |
| Body Length      | 36.0 ± 0.30                    |  |  |
| Width            | 14 ± 0.3                       |  |  |
| Thickness        | 1.0 ± 0.1                      |  |  |
| Cable Length     | 100                            |  |  |
| Cable Type       | RF1.13                         |  |  |
| Connector Type   | IPEX                           |  |  |
| Mounting Method  | Adhesive                       |  |  |