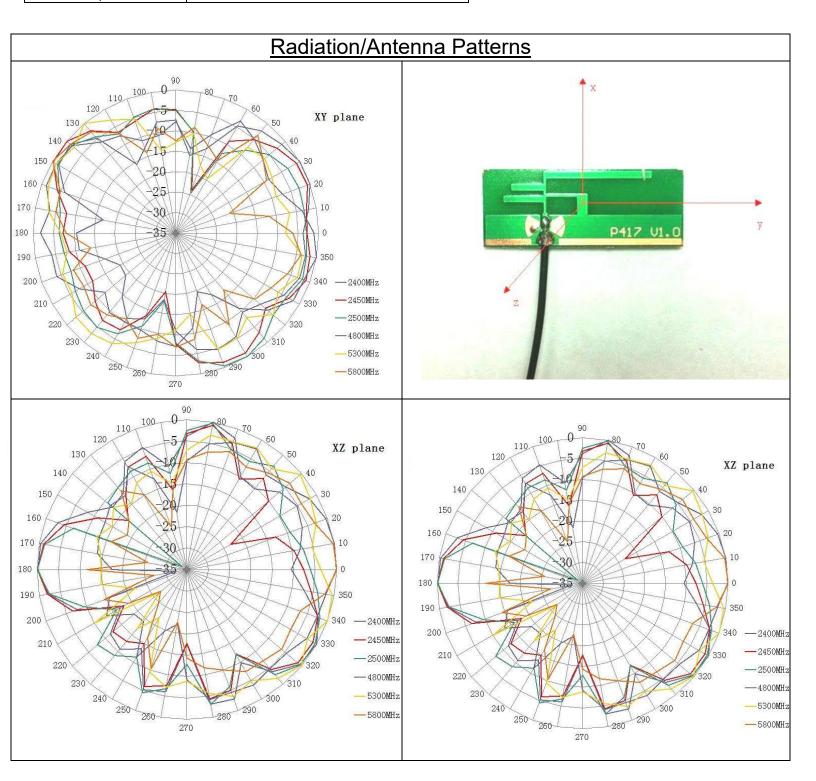

### **Specification**

| Electrical       |                                |  |  |
|------------------|--------------------------------|--|--|
| Frequency Range  | 2400~2483.5MHz<br>4900~5825MHz |  |  |
| Polarization     | Linear                         |  |  |
| Gain             | 2dBi                           |  |  |
| V.S.W.R          | <2.5 (min)                     |  |  |
| Impedance        | 50Ω                            |  |  |
| Dimensions (mm): |                                |  |  |
| Body Length      | 36.0 ± 0.30                    |  |  |
| Width            | 14 ± 0.3                       |  |  |
| Thickness        | 1.0 ± 0.1                      |  |  |
| Cable Length     | 100                            |  |  |
| Cable Type       | RF1.13                         |  |  |
| Connector Type   | IPEX                           |  |  |
| Mounting Method  | Adhesive                       |  |  |