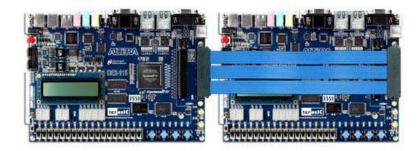

## Spec:

- Spec: HSMC male connectors at both ends
- Size: 12 inches (304.80 mm)
- Compatibility: DE2-115 , DE4 , A2GX , C3H and all Altera host boards with HSMC interface

HSMC High-Speed cable allows users to connect two mainboards with HSMC interface together. For example, DE2-115, DE4 and other host boards which have HSMC interface can be connected through this High Speed cable.

## \*Please note:

1. The HSMC High Speed Cable does not include power signals or JTAG signals, so the cable will not supply power or JTAG chains.

DE2-115 linking with DE2-115

DE4 linking with DE4

| N  | Title                                                              | Compatibility                                              | Price(USD) | Quantity | Stock |
|----|--------------------------------------------------------------------|------------------------------------------------------------|------------|----------|-------|
| 1. | HIGH SPEED CABLE, HQDP Series Part No: FCB-3041-SMT ▶ Weight: 200g | DE2-115,<br>DE4 & Host<br>boards with<br>HSMC<br>interface |            |          |       |