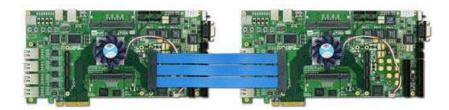

## Spec:

- Spec: HSMC male connectors at both ends
- Size: 12 inches (304.80 mm)
- Compatibility: DE2-115 , DE4 , A2GX , C3H and all Altera host boards with HSMC interface

HSMC High-Speed cable allows users to connect two mainboards with HSMC interface together. For example, DE2-115, DE4 and other host boards which have HSMC interface can be connected through this High Speed cable.

## \*Please note:

1. The HSMC High Speed Cable does not include power signals or JTAG signals, so the cable will not supply power or JTAG chains.

DE2-115 linking with DE2-115

DE4 linking with DE4

| N  | Title                                                              | Compatibility                                              | Price(USD) | Quantity | Stock |
|----|--------------------------------------------------------------------|------------------------------------------------------------|------------|----------|-------|
| 1. | HIGH SPEED CABLE, HQDP Series Part No: FCB-3041-SMT ▶ Weight: 200g | DE2-115,<br>DE4 & Host<br>boards with<br>HSMC<br>interface |            |          |       |