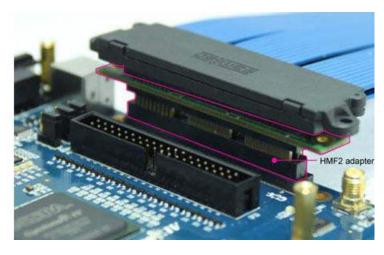

## Spec:

- Spec: HSMC male connectors at both ends
- Size: 12 inches (304.80 mm)
- Compatibility: DE2-115 , DE4 , A2GX , C3H and all Altera host boards with HSMC interface

HSMC High-Speed cable allows users to connect two mainboards with HSMC interface together. For example, DE2-115, DE4 and other host boards which have HSMC interface can be connected through this High Speed cable.

## \*Please note:

1. The HSMC High Speed Cable does not include power signals or JTAG signals, so the cable will not supply power or JTAG chains.

DE2-115 linking with DE2-115

DE4 linking with DE4

| N  | Title                                                              | Compatibility                                              | Price(USD) | Quantity | Stock |
|----|--------------------------------------------------------------------|------------------------------------------------------------|------------|----------|-------|
| 1. | HIGH SPEED CABLE, HQDP Series Part No: FCB-3041-SMT ▶ Weight: 200g | DE2-115,<br>DE4 & Host<br>boards with<br>HSMC<br>interface |            |          |       |