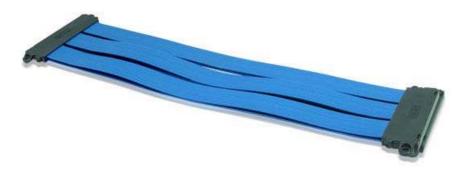

## HSMC High Speed Cable

## Spec:

- Spec: HSMC male connectors at both ends
- Size: 12 inches (304.80 mm)
- Compatibility: DE2-115 , DE4 , A2GX , C3H and all Altera host boards with HSMC interface

HSMC High-Speed cable allows users to connect two mainboards with HSMC interface together. For example, DE2-115, DE4 and other host boards which have HSMC interface can be connected through this High Speed cable.