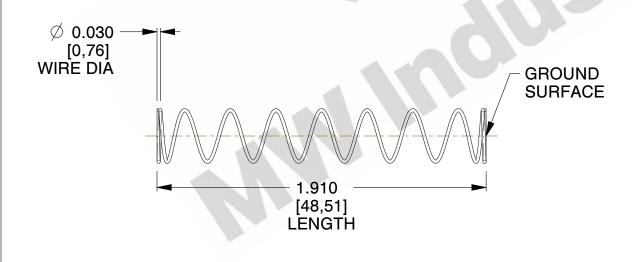

## **NOTES:**

1. Material: Stainless Steel

2. Finish: Glod Irridite

3. Ends: Closed and Ground

4. Total Coils: 10.000

Sugg. Max. Deflection: 0.760 (in)
Sugg. Max. Load: 2.300 (lbs)

7. All Drawing Dimensions are in Inches [mm]

1.143

SCALE

11772

COMPONENT

COMPRESSION SPRINGS

UNIT

INCH [mm]

**SPRINGS** 