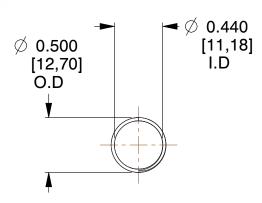

## **NOTES:**

1. Material: Stainless Steel

2. Finish: Glod Irridite

3. Ends: Closed and Ground

4. Total Coils: 10.000

Sugg. Max. Deflection: 0.760 (in)
Sugg. Max. Load: 2.300 (lbs)

7. All Drawing Dimensions are in Inches [mm]