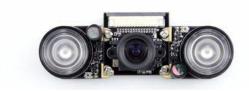

## Raspberry Pi Infrared Camera Module

SKU 114990837

Raspberry Pi Infrared Camera Module is a low-cost Night Vision, adjustable-focus Camera module, designed for Raspberry Pi.

## Description

Raspberry Pi Infrared Camera Module is a low-cost Night Vision, adjustable-focus Camera module, designed for Raspberry Pi

Raspberry Pi Night Vision Camera, supports all revisions of the Pi 5 megapixel OV5647 sensor Camera specifications

CCD size: 1/4inch

Aperture (F): 1.8

Focal Length: 3.6MM (adjustable)

Diagonal: 75.7 degree

Sensor best resolution: 1080p

4 screw holes

Used for attachment

Provides 3.3V power output

Supports connecting infrared LED and/or fill flash LED

Dimension: 25mm x 24mm

- 1. RPi Camera (F)  $\times$  1
- 2. Infrared LED Board (B)  $\times$  2
- 3. 15-pin FFC (opposite sides contact)  $\times$  1