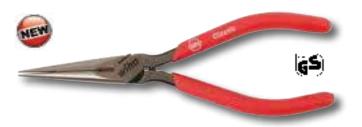

## Long Nose Pliers With Return Spring

## Long Nose Pliers With Cutters DIN ISO 5745

Long nose pliers. Extra long cutters for flat and round cables. Serrated Jaws. Cutting edges additionally induction hardened to approx. 64HRC. Special C70 tool steel forgings. Soft vinyl grips are oil & solvent resistant.

| Item  |     |      | Cutting Capacity | _    | <b>6</b> |
|-------|-----|------|------------------|------|----------|
| No.   | mm  | Inch | Copper AWG       | Pkg. | lbs.     |
| 32617 | 160 | 6.3  | #12              | 1    | .22      |