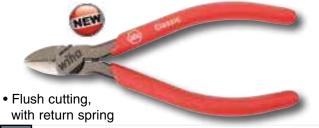

## Flush Cutting Mechanic's Diagonal Cutters

Flush Cutting Mechanic's Diagonal Cutters With Return

Spring For Cutting Plastic DIN ISO 5749 Low wear lap joint, riveted and able to withstand high levels of load. Lightweight action, clean cutting. Long life edge is achieved through additional induction hardening to approx. 64HRC. Special C70 tool steel hardened and tempered. For flush cutting soft and semi-hard wires. Soft vinyl grips.

| Item  |     |      | Cutting Capacity | _    | <b>€</b> |
|-------|-----|------|------------------|------|----------|
| No.   | mm  | Inch | Copper AWG       | Pkg. | lbs.     |
| 32613 | 127 | 5.0  | #12              | 1    | .16      |