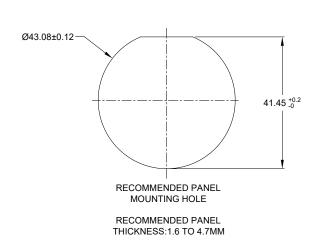

7.RECEPTACLE IS SUPPLIED WITH DUST CAP.

Ø40.1

L 1 11/16-12 UN THREAD

|                                                                  | AHDP04-2   | 4-23SN-WT                                                                                                                  | ١                                                                                                                                                                                                                                                                                                                                                                                                                                                                                                                                                                                                                                                                                                                                                                                                                                                                                                                                                                                                                                                                                                                                                                                                                                                                                                                                                                                                                                                                                                                                                                                                                                                                                                                                                                                                                                                                                                                                                                                                                                                                                                                                 |                                                       |                    |      |                |              |       |    |   |
|------------------------------------------------------------------|------------|----------------------------------------------------------------------------------------------------------------------------|-----------------------------------------------------------------------------------------------------------------------------------------------------------------------------------------------------------------------------------------------------------------------------------------------------------------------------------------------------------------------------------------------------------------------------------------------------------------------------------------------------------------------------------------------------------------------------------------------------------------------------------------------------------------------------------------------------------------------------------------------------------------------------------------------------------------------------------------------------------------------------------------------------------------------------------------------------------------------------------------------------------------------------------------------------------------------------------------------------------------------------------------------------------------------------------------------------------------------------------------------------------------------------------------------------------------------------------------------------------------------------------------------------------------------------------------------------------------------------------------------------------------------------------------------------------------------------------------------------------------------------------------------------------------------------------------------------------------------------------------------------------------------------------------------------------------------------------------------------------------------------------------------------------------------------------------------------------------------------------------------------------------------------------------------------------------------------------------------------------------------------------|-------------------------------------------------------|--------------------|------|----------------|--------------|-------|----|---|
| QUANTITY PART NUMBER                                             |            | DESCRIPTION                                                                                                                |                                                                                                                                                                                                                                                                                                                                                                                                                                                                                                                                                                                                                                                                                                                                                                                                                                                                                                                                                                                                                                                                                                                                                                                                                                                                                                                                                                                                                                                                                                                                                                                                                                                                                                                                                                                                                                                                                                                                                                                                                                                                                                                                   |                                                       | ITEN               | М    |                |              |       |    |   |
|                                                                  |            | M                                                                                                                          | ΔT                                                                                                                                                                                                                                                                                                                                                                                                                                                                                                                                                                                                                                                                                                                                                                                                                                                                                                                                                                                                                                                                                                                                                                                                                                                                                                                                                                                                                                                                                                                                                                                                                                                                                                                                                                                                                                                                                                                                                                                                                                                                                                                                | ERI                                                   | ALS                | LI   | ST             |              |       |    | 7 |
| UNLESS OTHERWISE SPECIFIED  1) All dimensions are in metric(mm). |            | SIGNATURES DATE                                                                                                            |                                                                                                                                                                                                                                                                                                                                                                                                                                                                                                                                                                                                                                                                                                                                                                                                                                                                                                                                                                                                                                                                                                                                                                                                                                                                                                                                                                                                                                                                                                                                                                                                                                                                                                                                                                                                                                                                                                                                                                                                                                                                                                                                   | Amphonol                                              |                    |      |                | ٦            |       |    |   |
| 2) Tolerances are a                                              |            | DRAWN: LYN                                                                                                                 | CH                                                                                                                                                                                                                                                                                                                                                                                                                                                                                                                                                                                                                                                                                                                                                                                                                                                                                                                                                                                                                                                                                                                                                                                                                                                                                                                                                                                                                                                                                                                                                                                                                                                                                                                                                                                                                                                                                                                                                                                                                                                                                                                                | 03NOV21                                               | Amphenol           |      |                |              |       |    |   |
| 2 PL DEC ±0.15<br>3 PL DEC ±0.08                                 | Angles ±1° | CHECKED: SUL                                                                                                               | EN                                                                                                                                                                                                                                                                                                                                                                                                                                                                                                                                                                                                                                                                                                                                                                                                                                                                                                                                                                                                                                                                                                                                                                                                                                                                                                                                                                                                                                                                                                                                                                                                                                                                                                                                                                                                                                                                                                                                                                                                                                                                                                                                | 03NOV21                                               |                    | Sine | Systems - www. | amphenol-sin | e.com |    |   |
| 3) Note reference = X                                            |            | ENGINEER:                                                                                                                  |                                                                                                                                                                                                                                                                                                                                                                                                                                                                                                                                                                                                                                                                                                                                                                                                                                                                                                                                                                                                                                                                                                                                                                                                                                                                                                                                                                                                                                                                                                                                                                                                                                                                                                                                                                                                                                                                                                                                                                                                                                                                                                                                   |                                                       | 44724 Morley Drive |      |                |              |       |    |   |
| MATERIAL SPECIFICA                                               | TIONS:     | APPROVAL: TOW                                                                                                              | MY                                                                                                                                                                                                                                                                                                                                                                                                                                                                                                                                                                                                                                                                                                                                                                                                                                                                                                                                                                                                                                                                                                                                                                                                                                                                                                                                                                                                                                                                                                                                                                                                                                                                                                                                                                                                                                                                                                                                                                                                                                                                                                                                | 05NOV21 Clinton Township, MI 48036                    |                    |      |                | $\dashv$     |       |    |   |
| WEIGHT:54.3G                                                     |            | CUSTOMER:                                                                                                                  |                                                                                                                                                                                                                                                                                                                                                                                                                                                                                                                                                                                                                                                                                                                                                                                                                                                                                                                                                                                                                                                                                                                                                                                                                                                                                                                                                                                                                                                                                                                                                                                                                                                                                                                                                                                                                                                                                                                                                                                                                                                                                                                                   | •                                                     |                    |      | CLE,24-23 PC   |              |       |    |   |
|                                                                  |            | THIS DRAWING IS SU                                                                                                         |                                                                                                                                                                                                                                                                                                                                                                                                                                                                                                                                                                                                                                                                                                                                                                                                                                                                                                                                                                                                                                                                                                                                                                                                                                                                                                                                                                                                                                                                                                                                                                                                                                                                                                                                                                                                                                                                                                                                                                                                                                                                                                                                   |                                                       | ST/                | AND  | ARD DIA. SE    | AL, AHDF     | SERIE | S  |   |
| PROCESS SPECIFICATIONS:  NEXT ASSY:                              |            | SPECIFICATIONS AND SHOWN HEREON ARD THE AMPHENOL CORD OF REPRODUCTION ADMINISTRATION OF REPRODUCTION AND DIMENSIONS ARE SU | PERFORE THE PR<br>PORATION OF THE PRESENTE OF THE | RMANCE DATA<br>OPERTY OF<br>IN. NO RIGHTS<br>IED. ALL | B C                | }-   | AHDP04-2       | 24-23SN      | -WTA  | A4 | 1 |
|                                                                  |            | MANUFACTURING VA                                                                                                           | RIATIONS                                                                                                                                                                                                                                                                                                                                                                                                                                                                                                                                                                                                                                                                                                                                                                                                                                                                                                                                                                                                                                                                                                                                                                                                                                                                                                                                                                                                                                                                                                                                                                                                                                                                                                                                                                                                                                                                                                                                                                                                                                                                                                                          | 3.                                                    | SCALE: NON         | ΙE   |                | SHEET        | 1 OF  | 1  |   |