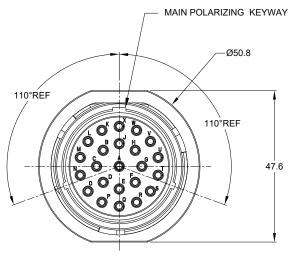

7.RECEPTACLE IS SUPPLIED WITH DUST CAP.

Ø40.1

L 1 11/16-12 UN THREAD

|                                                                  | AHDP04-2   | 4-23SN-WT                                                                                                                  | ١                                                                                                                                                                                                                                                                                                                                                                                                                                                                                                                                                                                                                                                                                                                                                                                                                                                                                                                                                                                                                                                                                                                                                                                                                                                                                                                                                                                                                                                                                                                                                                                                                                                                                                                                                                                                                                                                                                                                                                                                                                                                                                                                 |                                                       |                    |      |                |              |       |    |   |
|------------------------------------------------------------------|------------|----------------------------------------------------------------------------------------------------------------------------|-----------------------------------------------------------------------------------------------------------------------------------------------------------------------------------------------------------------------------------------------------------------------------------------------------------------------------------------------------------------------------------------------------------------------------------------------------------------------------------------------------------------------------------------------------------------------------------------------------------------------------------------------------------------------------------------------------------------------------------------------------------------------------------------------------------------------------------------------------------------------------------------------------------------------------------------------------------------------------------------------------------------------------------------------------------------------------------------------------------------------------------------------------------------------------------------------------------------------------------------------------------------------------------------------------------------------------------------------------------------------------------------------------------------------------------------------------------------------------------------------------------------------------------------------------------------------------------------------------------------------------------------------------------------------------------------------------------------------------------------------------------------------------------------------------------------------------------------------------------------------------------------------------------------------------------------------------------------------------------------------------------------------------------------------------------------------------------------------------------------------------------|-------------------------------------------------------|--------------------|------|----------------|--------------|-------|----|---|
| QUANTITY PART NUMBER                                             |            | DESCRIPTION                                                                                                                |                                                                                                                                                                                                                                                                                                                                                                                                                                                                                                                                                                                                                                                                                                                                                                                                                                                                                                                                                                                                                                                                                                                                                                                                                                                                                                                                                                                                                                                                                                                                                                                                                                                                                                                                                                                                                                                                                                                                                                                                                                                                                                                                   |                                                       | ITEN               | М    |                |              |       |    |   |
|                                                                  |            | M                                                                                                                          | ΔT                                                                                                                                                                                                                                                                                                                                                                                                                                                                                                                                                                                                                                                                                                                                                                                                                                                                                                                                                                                                                                                                                                                                                                                                                                                                                                                                                                                                                                                                                                                                                                                                                                                                                                                                                                                                                                                                                                                                                                                                                                                                                                                                | ERI                                                   | ALS                | LI   | ST             |              |       |    | 7 |
| UNLESS OTHERWISE SPECIFIED  1) All dimensions are in metric(mm). |            | SIGNATURES DATE                                                                                                            |                                                                                                                                                                                                                                                                                                                                                                                                                                                                                                                                                                                                                                                                                                                                                                                                                                                                                                                                                                                                                                                                                                                                                                                                                                                                                                                                                                                                                                                                                                                                                                                                                                                                                                                                                                                                                                                                                                                                                                                                                                                                                                                                   | Amphonol                                              |                    |      |                | ٦            |       |    |   |
| 2) Tolerances are a                                              |            | DRAWN: LYN                                                                                                                 | CH                                                                                                                                                                                                                                                                                                                                                                                                                                                                                                                                                                                                                                                                                                                                                                                                                                                                                                                                                                                                                                                                                                                                                                                                                                                                                                                                                                                                                                                                                                                                                                                                                                                                                                                                                                                                                                                                                                                                                                                                                                                                                                                                | 03NOV21                                               | Amphenol           |      |                |              |       |    |   |
| 2 PL DEC ±0.15<br>3 PL DEC ±0.08                                 | Angles ±1° | CHECKED: SUL                                                                                                               | EN                                                                                                                                                                                                                                                                                                                                                                                                                                                                                                                                                                                                                                                                                                                                                                                                                                                                                                                                                                                                                                                                                                                                                                                                                                                                                                                                                                                                                                                                                                                                                                                                                                                                                                                                                                                                                                                                                                                                                                                                                                                                                                                                | 03NOV21                                               |                    | Sine | Systems - www. | amphenol-sin | e.com |    |   |
| 3) Note reference = X                                            |            | ENGINEER:                                                                                                                  |                                                                                                                                                                                                                                                                                                                                                                                                                                                                                                                                                                                                                                                                                                                                                                                                                                                                                                                                                                                                                                                                                                                                                                                                                                                                                                                                                                                                                                                                                                                                                                                                                                                                                                                                                                                                                                                                                                                                                                                                                                                                                                                                   |                                                       | 44724 Morley Drive |      |                |              |       |    |   |
| MATERIAL SPECIFICA                                               | TIONS:     | APPROVAL: TOW                                                                                                              | MY                                                                                                                                                                                                                                                                                                                                                                                                                                                                                                                                                                                                                                                                                                                                                                                                                                                                                                                                                                                                                                                                                                                                                                                                                                                                                                                                                                                                                                                                                                                                                                                                                                                                                                                                                                                                                                                                                                                                                                                                                                                                                                                                | 05NOV21 Clinton Township, MI 48036                    |                    |      |                | $\dashv$     |       |    |   |
| WEIGHT:54.3G                                                     |            | CUSTOMER:                                                                                                                  |                                                                                                                                                                                                                                                                                                                                                                                                                                                                                                                                                                                                                                                                                                                                                                                                                                                                                                                                                                                                                                                                                                                                                                                                                                                                                                                                                                                                                                                                                                                                                                                                                                                                                                                                                                                                                                                                                                                                                                                                                                                                                                                                   | •                                                     |                    |      | CLE,24-23 PC   |              |       |    |   |
|                                                                  |            | THIS DRAWING IS SU                                                                                                         |                                                                                                                                                                                                                                                                                                                                                                                                                                                                                                                                                                                                                                                                                                                                                                                                                                                                                                                                                                                                                                                                                                                                                                                                                                                                                                                                                                                                                                                                                                                                                                                                                                                                                                                                                                                                                                                                                                                                                                                                                                                                                                                                   |                                                       | ST/                | AND  | ARD DIA. SE    | AL, AHDF     | SERIE | S  |   |
| PROCESS SPECIFICATIONS:  NEXT ASSY:                              |            | SPECIFICATIONS AND SHOWN HEREON ARD THE AMPHENOL CORD OF REPRODUCTION ADMINISTRATION OF REPRODUCTION AND DIMENSIONS ARE SU | PERFORE THE PR<br>PORATION OF THE PRESENTE OF THE | RMANCE DATA<br>OPERTY OF<br>IN. NO RIGHTS<br>IED. ALL | B C                | }-   | AHDP04-2       | 24-23SN      | -WTA  | A4 | 1 |
|                                                                  |            | MANUFACTURING VA                                                                                                           | RIATIONS                                                                                                                                                                                                                                                                                                                                                                                                                                                                                                                                                                                                                                                                                                                                                                                                                                                                                                                                                                                                                                                                                                                                                                                                                                                                                                                                                                                                                                                                                                                                                                                                                                                                                                                                                                                                                                                                                                                                                                                                                                                                                                                          | 3.                                                    | SCALE: NON         | ΙE   |                | SHEET        | 1 OF  | 1  |   |