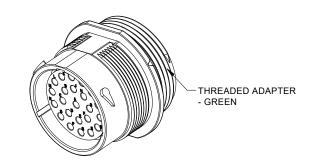

AC.
- 3.3 INSULATION RESISTANCE: 1000 MEGOHM MIN @ 25°C.
- 3.4 MOISTURE RESISTANCE:

IP68(IM OF WATER FOR A PERIOD OF 24 HOURS, MATED CONDITION):

IP69K(MATED CONDITION)

- 3.5 MATING CYCLE DURABILITY: 100 CYCLES
- 3.6 RoHS COMPLIANT
- 4. MATING PART: AHDP06-24-23P\* (\* = SEAL TYPE)
- 5. ALL DIMENSIONS ARE FOR REFERENCE USE ONLY.

## 6 CONTACT SIZE AND WIRE RANGE:

| CONTACT | MIN. INSUL          | MAX. INSUL           | TYPICAL                   | CURRENT |
|---------|---------------------|----------------------|---------------------------|---------|
| SIZE    | O.D.                | O.D.                 | WIRE RANGE                | RATING  |
| 16      | 2.54 mm<br>(.100in) | 3.40 mm<br>(.134 in) | 14-20 AWG<br>(2.0-0.5mm²) | 13 AMPS |

7.RECEPTACLE IS SUPPLIED WITH DUST CAP.



Ø40.1



L 1 11/16-12 UN THREAD

|                                                                  | AHDP04-2   | 4-23SN-WT                                                                                                                  | ١