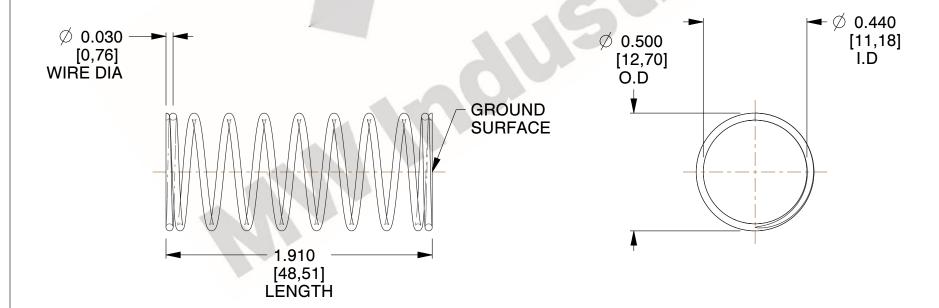

## **NOTES:**

1. Material : Stainless Steel

2. Finish: Glod Irridite

3. Ends: Closed and Ground

4. Total Coils: 10.000

5. Sugg. Max. Deflection: 0.200 (in)6. Sugg. Max. Load: 2.300 (lbs)

7. All Drawing Dimensions are in Inches [mm]

SCALE

2.454

11772

COMPRESSION SPRINGS

COMPONENT

UNIT
INCH [mm]
SHEET

**SPRINGS** 

1 of 1