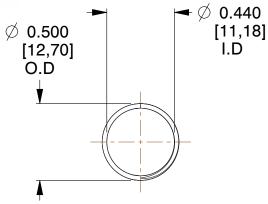

## **NOTES:**

1. Material : Stainless Steel

2. Finish: Glod Irridite

3. Ends: Closed and Ground

4. Total Coils: 10.000

Sugg. Max. Deflection: 1.300 (in)
 Sugg. Max. Load: 2.300 (lbs)

7. All Drawing Dimensions are in Inches [mm]