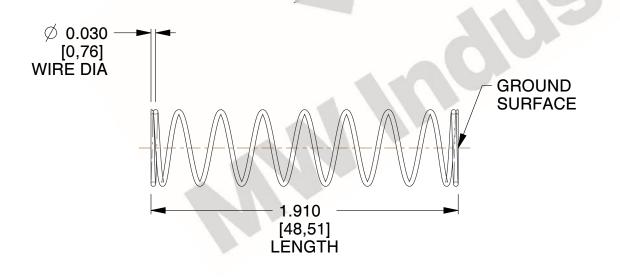

## **NOTES:**

1. Material : Stainless Steel

2. Finish: Glod Irridite

3. Ends: Closed and Ground

4. Total Coils: 10.000

Sugg. Max. Deflection: 1.300 (in)
 Sugg. Max. Load: 2.300 (lbs)

7. All Drawing Dimensions are in Inches [mm]