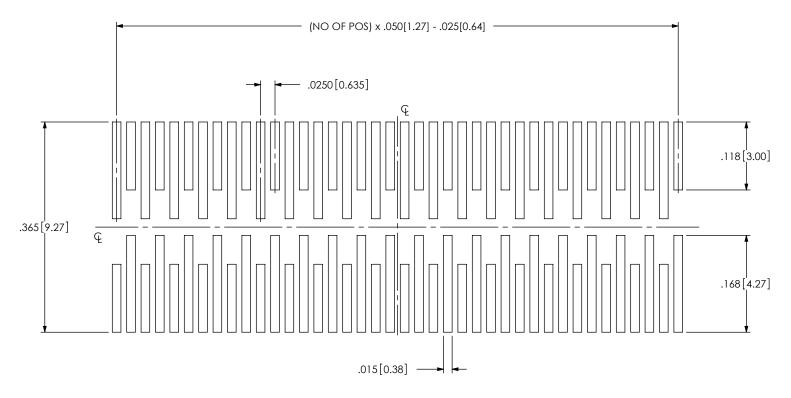

## RECOMMENDED STENCIL LAYOUT FOR TOLC-1XX-XX-Q-XX

NOTE: STENCIL TO BE .0060 [0.152] THICK.

FIG 2 (-20 POSITION SHOWN) E ALL DIMENSIONS ARE SYMMETRICAL ABOUT THE CENTERLINE