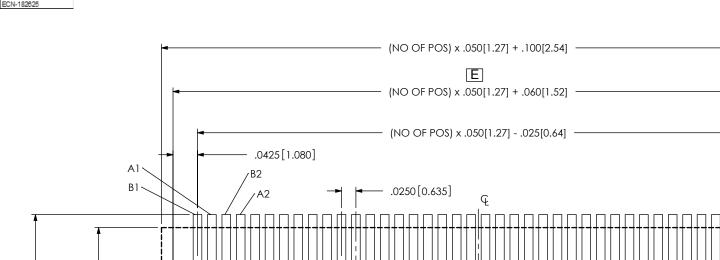

(-20 POSITION SHOWN) ALL DIMENSIONS ARE SYMMETRICAL ABOUT THE CENTERLINE

| Ε | TABLE 1 |       |
|---|---------|-------|
|   | OPTION  | "A"   |
|   | -A      | . 055 |
|   | -LC     | .047  |

RE

**ISION E** 