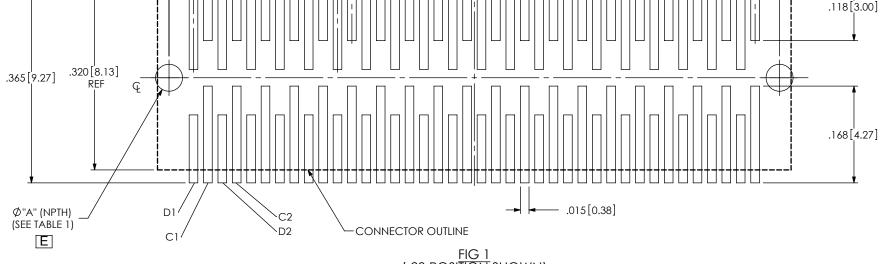

(-20 POSITION SHOWN) ALL DIMENSIONS ARE SYMMETRICAL ABOUT THE CENTERLINE

| Ε | TABLE 1 |       |
|---|---------|-------|
|   | OPTION  | "A"   |
|   | -A      | . 055 |
|   | -LC     | .047  |

RE

**ISION E** 