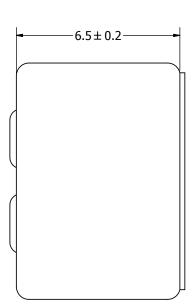

## NOTES:

- 1. ALL DIMENSIONS ARE IN MILLIMETERS.
- 2. SPECIFICATIONS SUBJECT TO CHANGE OR WITHDRAWL WITHOUT NOTICE.
- 3. THIS PART IS RoHS 2002/95/EC COMPLIANT.

| UNLESS OTHERWISE<br>SPECIFIED: |          | Design |
|--------------------------------|----------|--------|
|                                | SIZE     | J.A    |
| DIMENSIONS ARE IN MILLIMETERS, |          |        |
| TOLERANCES<br>ARE ±0.5 AND     | A3       | V.     |
| ANGLES ARE ±3°.                | )        | A      |
| AOM-654                        | 5L-R.idw | 4      |