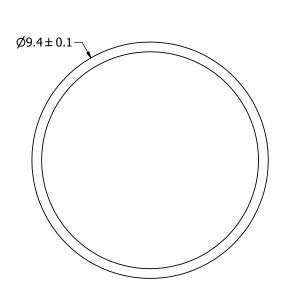

## NOTES:

- 1. ALL DIMENSIONS ARE IN MILLIMETERS.
- 2. SPECIFICATIONS SUBJECT TO CHANGE OR WITHDRAWL WITHOUT NOTICE.
- 3. THIS PART IS RoHS 2002/95/EC COMPLIANT.

| UNLESS OTHERWISE<br>SPECIFIED: |          | Design |
|--------------------------------|----------|--------|
|                                | SIZE     | J.A    |
| DIMENSIONS ARE IN MILLIMETERS, |          |        |
| TOLERANCES<br>ARE ±0.5 AND     | A3       | V.     |
| ANGLES ARE ±3°.                | )        | A      |
| AOM-654                        | 5L-R.idw | 4      |