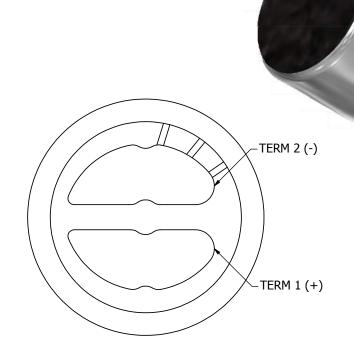

| REVISION HISTORY |                                          |           |          |
|------------------|------------------------------------------|-----------|----------|
| LTR              | DESCRIPTION                              | DATE      | APPROVED |
| -                | RELEASED FROM ENGINEERING                | 1/30/2006 |          |
| Α                | ADDED TERMINAL POLARITY                  | 1/30/2007 | R.W.     |
| В                | REVISED TO INVENTOR 3-D DRAWING TEMPLATE | 9/16/2010 | B.R.     |