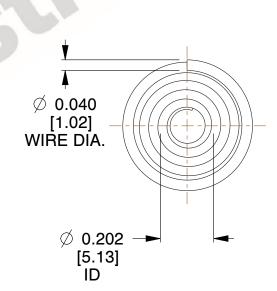

## **NOTES:**

1. Material: Stainless Steel

2. Total Coils: 5.750

3. Solid Height: 0.450 (in)

4. Finish: ZINC 5. Ends: Closed

6. All Drawing Dimensions are in Inches [mm]

**COMPONENT** 

This file and any associated information and specifications are provided for reference and evaluation purposes only, and is subject to change without notice. MW Industries makes no representations, warranties or guarantees as to the appropriateness, accuracy, completeness, or suitability for any purpose, of the file, information or specifications. You are solely responsible for the use of the file, information or specifications.

2.750

SCALE

**TA-2204CS** 

TAPERED SPRINGS

UNIT
INCH [mm]
SHEET

**TAPERED SPRINGS**