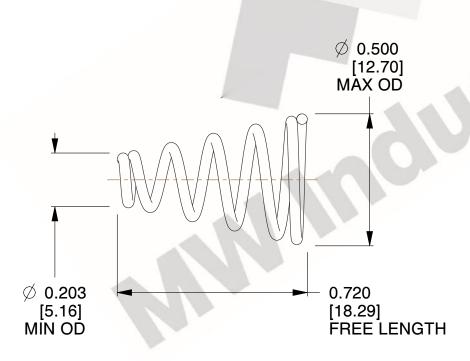

## **NOTES:**

1. Material: Stainless Steel

2. Total Coils: 5.750

3. Solid Height: 0.450 (in)

4. Finish: ZINC 5. Ends: Closed

6. All Drawing Dimensions are in Inches [mm]

**COMPONENT** 

This file and any associated information and specifications are provided for reference and evaluation purposes only, and is subject to change without notice. MW Industries makes no representations, warranties or guarantees as to the appropriateness, accuracy, completeness, or suitability for any purpose, of the file, information or specifications. You are solely responsible for the use of the file, information or specifications.

2.750

SCALE

**TA-2204CS** 

TAPERED SPRINGS

UNIT
INCH [mm]
SHEET

**TAPERED SPRINGS**